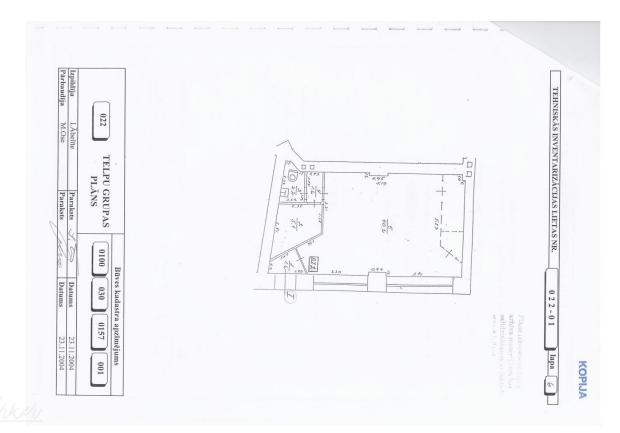

Area: 50m2. 1st floor.

Facade entrance at street level

(no steps)

2 large display cases.

High ceilings almost 4m.

Birznieka-Upīša Streets.

Open-plan room and WC room.

Bright and sunny.