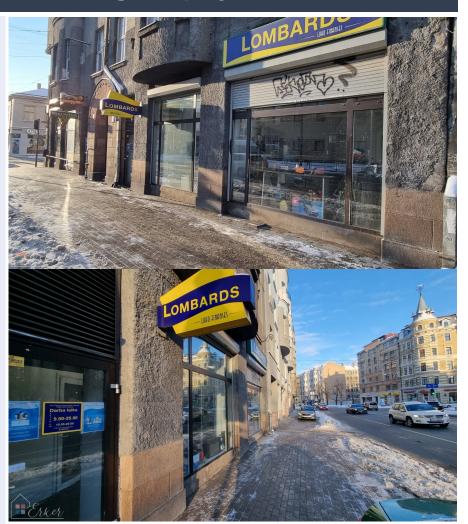

## Compact store with large display windows

Lāčplēša 70B, Rīga

Deal: BUY

Type: Shops
Total Area: 50 m<sup>2</sup>

Sale Price: 120000 €

Compact store with large display windows The store is located on Lāčplēša Street between Avotu and

Area: 50m2. 1st floor.

Facade entrance at street level

(no steps)

2 large display cases.

High ceilings almost 4m.

Birznieka-Upīša Streets.

Open-plan room and WC room.

Bright and sunny.

The premises are suitable for a store, salon, medical institution. Can be easily re-planned (no load-bearing walls in the middle, water and sewage can be brought almost anywhere). Central heating, water and sewage.