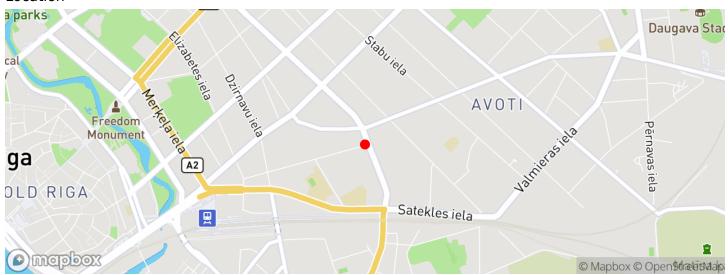

Lāčplēša 70B, Rīga Price: 120000 €

Total Area: 50 m<sup>2</sup>

## Compact store with large display windows

Lāčplēša 70B, Rīga

Deal: BUY

Type: Shops
Total Area: 50 m<sup>2</sup>

Sale Price: 120000 €

Compact store with large display windows The store is located on Lāčplēša Street between Avotu and

Area: 50m2. 1st floor.

Facade entrance at street level

(no steps)

2 large display cases.

High ceilings almost 4m.

Birznieka-Upīša Streets.

Open-plan room and WC room.

Bright and sunny.

The premises are suitable for a store, salon, medical institution. Can be easily re-planned (no load-bearing walls in the middle, water and sewage can be brought almost anywhere). Central heating, water and sewage.

Air conditioning installed in the premis...





## Location