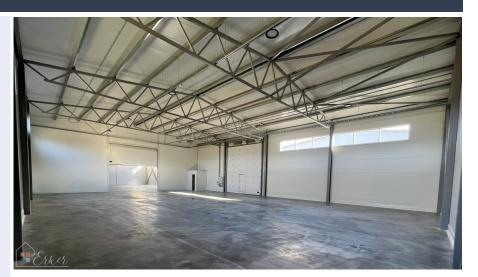

## **Compact Class A warehouse**

Jūrmalas 13c, Rīgas rajons

Deal: RENT

Type: Warehouses

Total Area: 390 m<sup>2</sup> Sale Price: 2535 €

A side section is also available, Stock includes-

- individual security alarms in each warehouse;
- 24h access to your own warehouse;
- 24h video surveillance;
- top quality fire alarm system and LVS room equipment;
- LED lighting;
- Convenient location;
- central water and sewerage connection;
- height to the farm 5,4mRent: EUR 6.5/m2Management fee 0, 30 EUR/m2