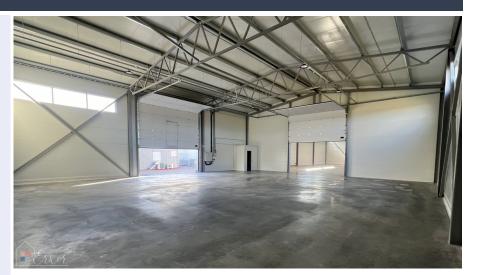

## **Compact Class A warehouse**

Jūrmalas 13C, Rīgas rajons

Deal: RENT

Type: Warehouses

Total Area: 290 m<sup>2</sup> Sale Price: 1885 €

A side section is also available In stock-

- individual security alarms in each warehouse;
- 24h access to your own warehouse;
- 24h video surveillance;
- top quality fire alarm system and LVS room equipment;
- LED lighting;
- Convenient location;
- central water and sewerage connection;
- height to the farm 5,4mRent: EUR 6.5/m2Management fee 0, 30 EUR/m2