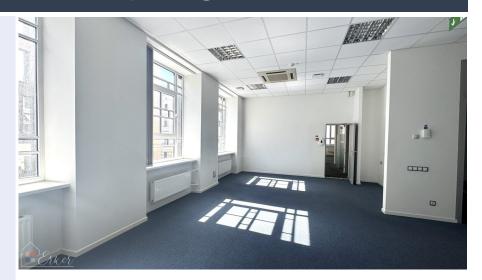

## Office with parking

Dzirnavu 57, Rīga

Deal: RENT

Type: Office

Total Area: 755 m<sup>2</sup>

Sale Price: 7550 €

Office next to the hotel Modern office space for rent next to Hotel Latvija.

Area: 755,1 m2;

Floor: 3;

Ceiling height: 2, 80 m;

Large daylight;

Carpets to be replaced,

Air conditioning and ventilation

system;

Layout: Comfortable open-plan layout and several separate offices and meeting rooms, cloakroom, server room,

kitchen;

Alarm system;

Excellent and strategic location in the very centre of Riga next to the Radisson Blu Hotel, surrounded by various dining establishments and shops.

Convenient public transport links (bus stop nearby)....