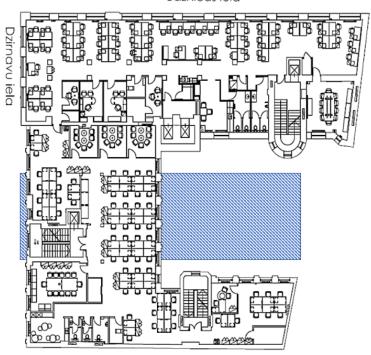

Floor: 3;

Ceiling height: 2, 80 m;

Large daylight;

Carpets to be replaced,

Air conditioning and ventilation

system;

Layout: Comfortable open-plan layout and several separate offices and meeting rooms, cloakroom, server room,

kitchen;

Alarm system;

Excellent and strategic location in the very centre of Riga next to the Radisson Blu Hotel, surrounded by various dining establishments and shops.

Convenient public transport links (bus stop nearby)....