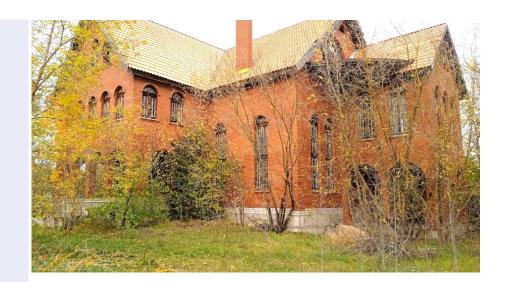

Pūpolu 24, Daugavpils un rajons

Price: 50000 €

Total Area: 574 m<sup>2</sup> Land Area: 2883 m<sup>2</sup>

New construction with a plot of land in a quiet place near the Daugavpils city center Pūpolu 24, Daugavpils un rajons

Deal: BUY

Type: Investment

Projects

Total Area: 574 m<sup>2</sup>

Land Area: 2883 m<sup>2</sup>

Sale Price: 50000 €

New construction with a plot of land in a quiet place near the Daugavpils city center.

Property, under construction, located in a residential area. The house is built of bricks and concrete blocks.

Ranil roof covering, on the upper floor - covering of wooden beams.

Spacious basement with pool.

Two car garages.

The property has a plot of land of 2883m2

There is an agreed project for construction.

The building permit must be extended.