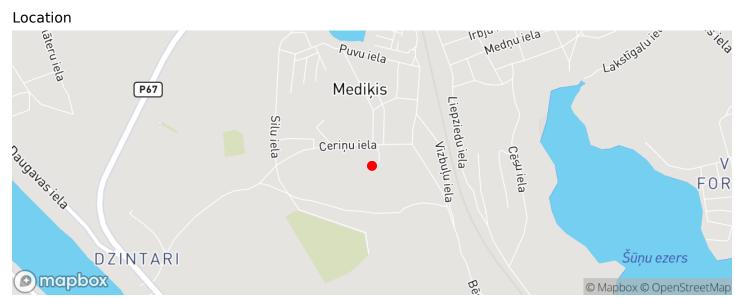

Pūpolu 24, Daugavpils un rajons

Price: 50000 €

Total Area: 574 m<sup>2</sup> Land Area: 2883 m<sup>2</sup>

New construction with a plot of land in a quiet place near the Daugavpils city center Pūpolu 24, Daugavpils un rajons

Driveway: gravel surface, easy access.

The property is located in a lowrise residential area.

Types...