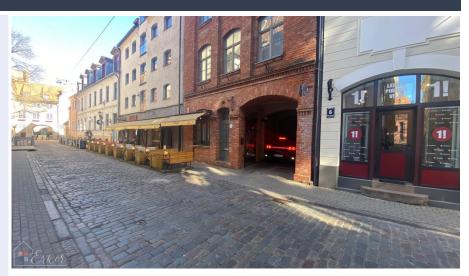

## Office in an antique, historic building in Old Riga

Aldaru 10, Rīga Deal: RENT Type: Office Total Area: 125 m<sup>2</sup> Sale Price: 1627 €

For rent is a charming spacious office on two levels in a renovated building in Old Riga, Aldaru iela. The office has original wooden beams, exposed stone wall with niches in the largest rooms, plank floors.

Area: 125 sqm. Open-plan on two levels with separate negotiation room/coffice, fully equipped kitchenette (cooker, fridge, dishwasher), 2 WC rooms (one with bath). There is an elevator, a closed staircase, a porter.