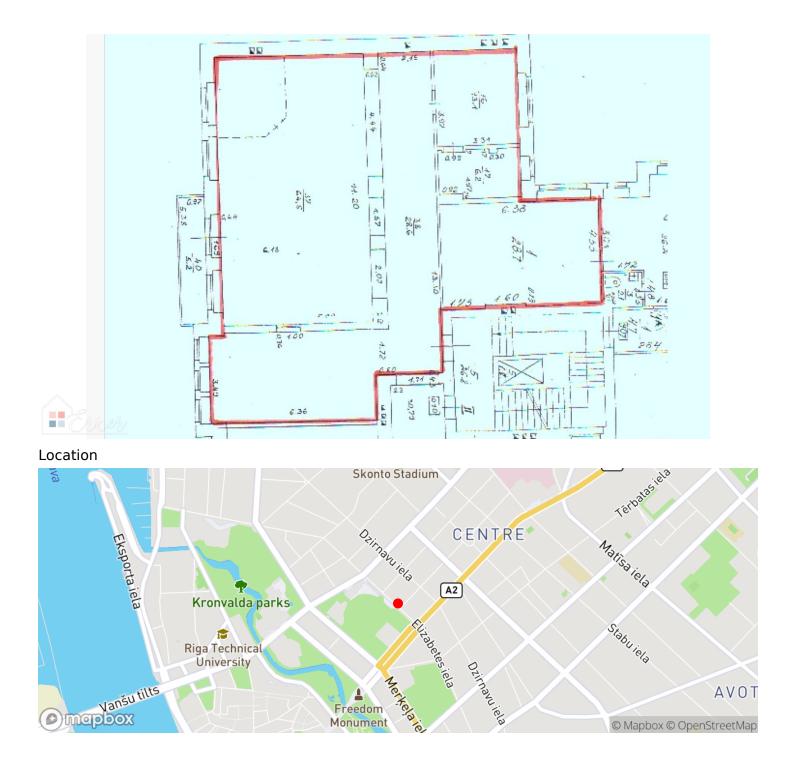

## Office space in Elizabetes Street with balcony and park view

Elizabetes 51, Rīga Deal: RENT Type: Office Total Area: 152 m<sup>2</sup> Sale Price: 1216 €

Spacious office space for rent in a great location on the corner of Elizabetes and Baznīcas streets. The windows face Elizabetes Street and Esplanade Park. Area: 152 sq.m. Layout. 5th floor 1 bathroom Air conditioning Optical internet available There is a lift 24-hour security