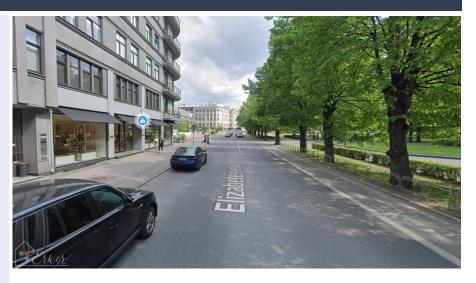

## Office space in Elizabetes Street with balcony and park view

Elizabetes 51, Rīga Deal: RENT Type: Office Total Area: 152 m<sup>2</sup> Sale Price: 1216 €

Spacious office space for rent in a great location on the corner of Elizabetes and Baznīcas streets. The windows face Elizabetes Street and Esplanade Park. Area: 152 sq.m. Layout. 5th floor 1 bathroom Air conditioning Optical internet available There is a lift 24-hour security

The office space is located in a lively part of the city centre, where you can find a variety of eateries, government offices, cultural and entertainment facilities within walking distance. Good public transport links. On-street parking available in the vicini...