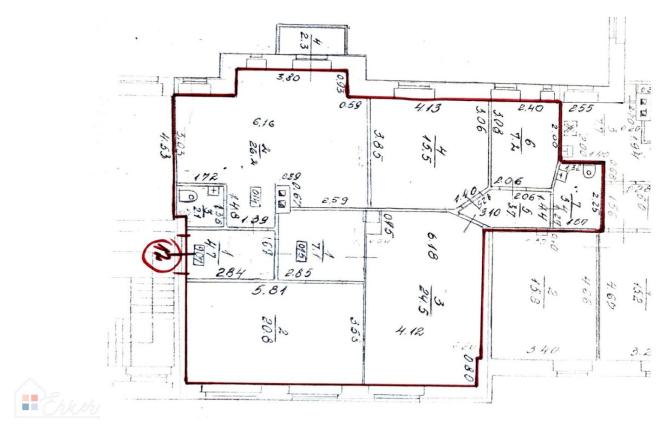

Area.

Layout: 4 offices and kitchen

5th floor 2 bathrooms Air conditioning Optical internet There is a lift

24-hour security

The office space is located in a lively part of the city centre, where you can find a variety of eateries, government offices, cultural and entertainment facilities within walking distance. Good public transport links. On-street parking av...