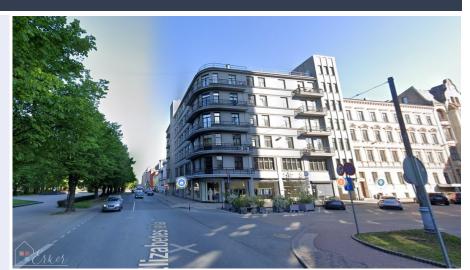

## Office space in Elizabetes street

Elizabetes 51, Rīga

Deal: RENT

Type: Office

Total Area: 116 m<sup>2</sup>

Sale Price: 754 €

Office space for rent in a great location on the corner of Elizabetes and Baznīcas streets. The windows face the courtyard and the art museum. The space has a small balcony.

Area.

Layout: 4 offices and kitchen

5th floor 2 bathrooms Air conditioning Optical internet There is a lift

24-hour security

The office space is located in a lively part of the city centre, where you can find a variety of eateries, government offices, cultural and entertainment facilities within walking distance. Good public transport links. On-street parking av...