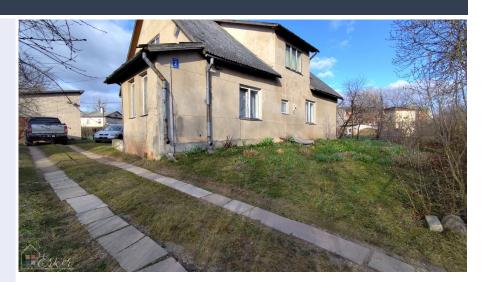

Dīķa 2, Gulbene un rajons

Price: 59950 €
Total Area: 111.7 m<sup>2</sup>
Land Area: 1190 m<sup>2</sup>

## Family property with an apple orchard by the river, in Gulbene

Dīķa 2, Gulbene un rajons

Deal: BUY

Type: Houses
Total Area: 111.7 m<sup>2</sup>
Land Area: 1190 m<sup>2</sup>

Sale Price: 59950 €

Family property with an apple

orchard by the river, in Gulbene.

A spacious plot of land with a residential building and an auxiliary building. The property is located in Gulbene, near the city center.

Land area: 0,119 ha

Residential house - lightweight concrete exterior walls, wooden

beam ceilings

Planning: 3 rooms, kitchen, pantry. Floors in the rooms wooden boards, covered with linoleum, country stove, basement, veranda, toilet room, attic.

Auxiliary building with garage and storage room.

Sewage - pits, well water, wood heating.

F...