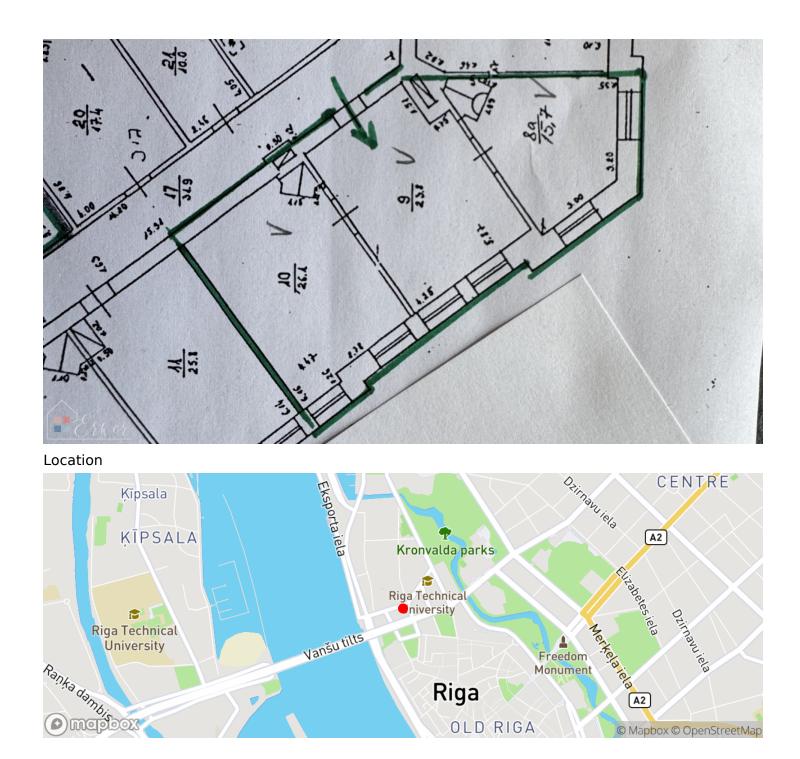

## Luxurious and bright, with high ceilings and fireplaces

Citadeles 2, Rīga RENT Deal: Office Type: Total Area: 66 m<sup>2</sup> Sale Price: 800 € The office is located on a quiet street between Citadele and Latvijas banka. 3rd floor. Area 65,6 m2. Private WC and two sinks; Heating; Heating can be regulated; Plastic windows; Water; Elevator; Entrance from the front; The space is suitable for office, studio, private practice; Optical internet; Possibility to rent a parking space; Nearby paid parking spaces available; Secure building and alarm system; Can also rent a smaller area by dividing the rooms. Excellent public transport links