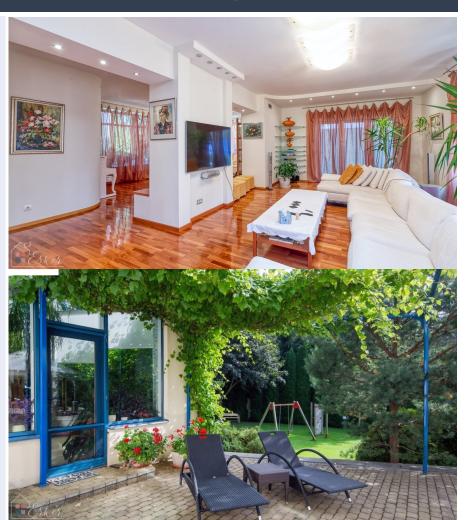

## A spacious house in the midst of a pine forest

Krastmalas 12, Rīgas rajons

Deal: BUY

Type: Houses

Total Area: 1075 m<sup>2</sup>

Land Area: 2942 m<sup>2</sup>

Sale Price: 769000 €

A spacious house in the midst of a pine forest

\* Well-maintained, asphalted driveways, illuminated areas, decorative ornamental plants and a great atmosphere.

\* A 3-story private house i...