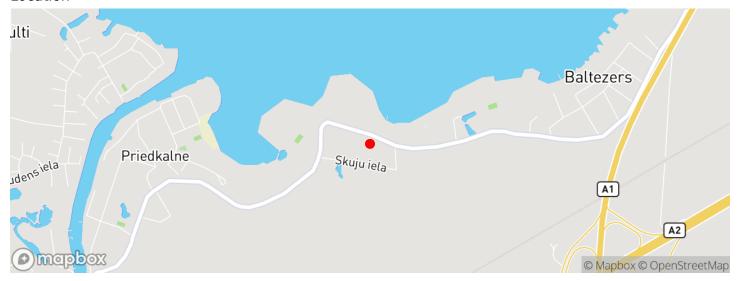

In the green border of Riga, there is a quiet village of private houses, Priedkalne, surrounded by pine forests, located by the Jugla canal and on the banks of the Great Baltezers.

An exclusive village of detached houses has been created here, where many properties and residences are inhabited by the part of society that cares about peace and privacy.

## Location