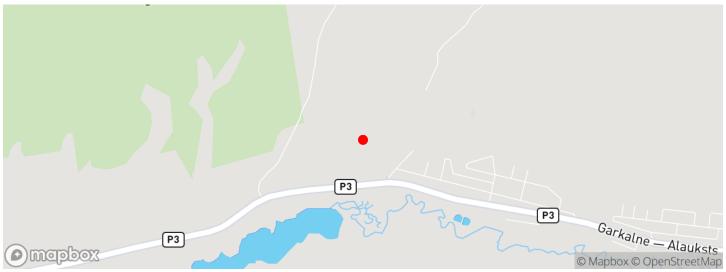

, Rīgas rajons Price: 30000 € Land Area: 2002 m<sup>2</sup>

## Spacious, green, sunny plot in a newly built picturesque village near Garkalne!

Sūnu 24, Rīgas rajons Deal: BUY Type: Land Land Area: 2002 m<sup>2</sup> Sale Price: 30000 €

Spacious, green, sunny plot of land in a newly established picturesque village "Podkājas", Garkalne, Ropažu municipality.

The plot is partly with trees and relief.

Available communications - the plot has an electricity connection. Water and sewerage (BIO) to be arranged by the owners.

Access roads have been created in the village, allowing landowners to obtain building permits and begin construction.

Other plots of various sizes are also available in the village, both with and without electricity connections. There are also plots w...



## Location