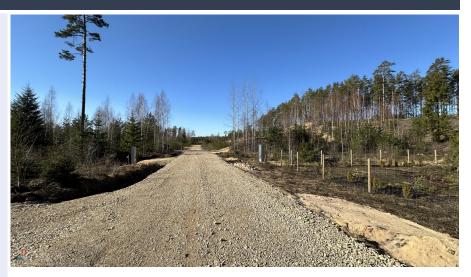

## Spacious, green, sunny plot in a newly built picturesque village near Garkalne!

Sūnu 24, Rīgas rajons Deal: BUY Type: Land Land Area: 2002 m<sup>2</sup> Sale Price: 30000 €

Spacious, green, sunny plot of land in a newly established picturesque village "Podkājas", Garkalne, Ropažu municipality.

The plot is partly with trees and relief.

Available communications - the plot has an electricity connection. Water and sewerage (BIO) to be arranged by the owners.

Access roads have been created in the village, allowing landowners to obtain building permits and begin construction.

Other plots of various sizes are also available in the village, both with and without electricity connections. There are also plots w...