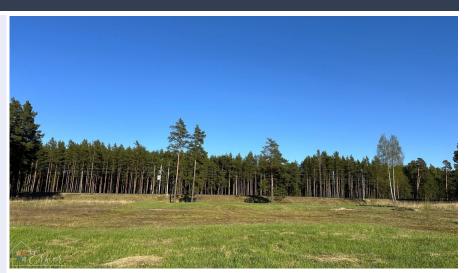

## Flat, rectangular land plot, close to the sea

Brīzes 66, Rīga Deal: BUY Type: Land Land Area: 1720 m<sup>2</sup> Sale Price: 29900 €

Flat, rectangular plot, close to the sea.

There is an electricity cabinet next to the plot. Available electricity capacity 25A. The plot is located in the territory of detached housing (DzS2), which means that the construction of a residential house or a garden house is allowed.