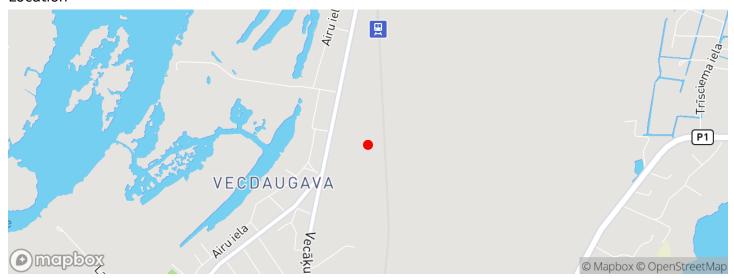

Brīzes 66, Rīga Price: 29900 € Land Area: 1720 m<sup>2</sup>

## Flat, rectangular land plot, close to the sea

Brīzes 66, Rīga Deal: BUY Type: Land Land Area: 1720 m<sup>2</sup> Sale Price: 29900 €

Flat, rectangular plot, close to the sea.

There is an electricity cabinet next to the plot. Available electricity capacity 25A. The plot is located in the territory of detached housing (DzS2), which means that the construction of a residential house or a garden house is allowed.

The following building requirements are observed in the residential building area: - maximum number of floors above ground - 3 floors, for a garden house - 1 floor; - the maximum building density of the land unit shall not exceed 20% of the land unit area; - bui...



Location