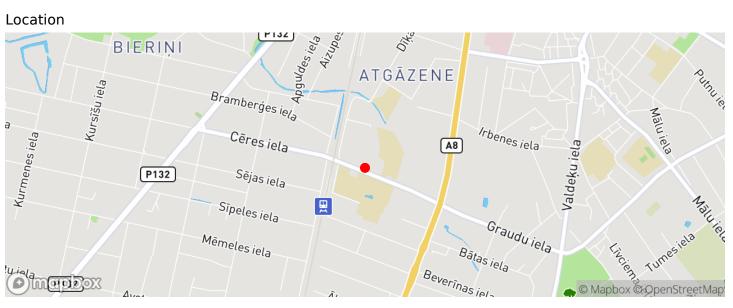

Graudu 63, Rīga Price: 273000 € Land Area: 7215 m<sup>2</sup>

## Land for sale on Graudu Street

Graudu 63, Rīga Deal: BUY Type: Land Land Area: 7215 m<sup>2</sup> Sale Price: 273000 €

Wide range of uses - the land is located in the JC2 (Mixed Center) building zoning. Possible to build: ☐ Detached houses, townhouses (11001, 11005)□ Apartment buildings (11006) □ Office buildings (12001) Commercial or service facilities (12002)□ Other various facilities, including industrial  $\square$  Allowed to build up to 6 floors. ☐ Minimum free area for residential construction is 40%, for commercial construction is 10%. Building intensity up to 220%. □ Excellent infrastructure – public

transport in all directions, intense...



## Location