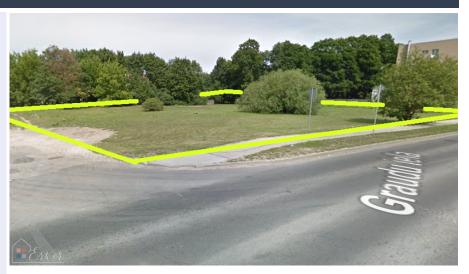

Graudu 63, Rīga Price: 273000 € Land Area: 7215 m<sup>2</sup>

## Land for sale on Graudu Street

Graudu 63, Rīga Deal: BUY Type: Land Land Area: 7215 m<sup>2</sup> Sale Price: 273000 €

Wide range of uses - the land is located in the JC2 (Mixed Center) building zoning. Possible to build: ☐ Detached houses, townhouses (11001, 11005)□ Apartment buildings (11006) □ Office buildings (12001) Commercial or service facilities (12002)□ Other various facilities, including industrial  $\square$  Allowed to build up to 6 floors. ☐ Minimum free area for residential construction is 40%, for commercial construction is 10%. Building intensity up to 220%. □ Excellent infrastructure – public