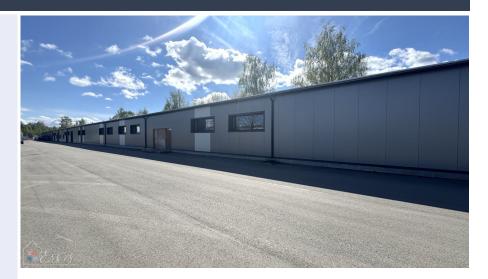

## Class A warehouse for rent. Asphalted and well-maintained area.

Celtniecības 4A, Preiļi un rajons Deal: RENT Type: Warehouses Total Area: 1200 m<sup>2</sup> Land Area: 1200 m<sup>2</sup> Sale Price: 4800 €

The size and layout of the premises can be adapted to the needs of the tenant. There is plenty of electricity, water and heat.

There are already built-in commercial doors which work automatically. Free parking spaces are available in front of the building, asphalt parking spaces can be marked. Ceiling height approx. 3-4 m.

There are counters. There is a large gate on the side of the building.

If you need a plan - call!