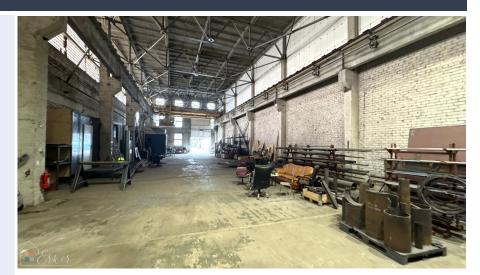

## Warehouse/production premises for rent at Bukultu Street 11

Bukultu 11, Rīga Deal: RENT

Type: Warehouses

Total Area: 1218 m<sup>2</sup>

Sale Price: 4872 €

Warehouse/production premises for rent at Bukultu Street 11
Area - 1218 m2
Ceiling height - 11 m
Floor covering - Concrete.
The warehouse has a gate.
Electricity capacity - unlimited.
The premises have two hoists with a load capacity of 2T, 3T.
The warehouse has office space.

Possibility to install changing rooms, toilets, shower rooms Possibility to rent a larger and smaller warehouse by area.
Rental fee 4872 EUR