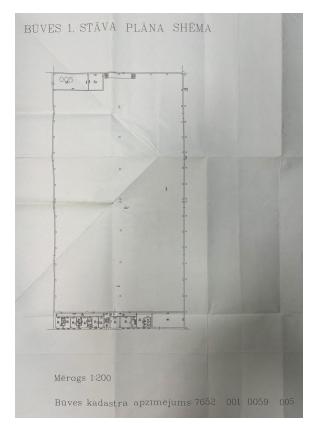

## Warehouse for rent in a closed area with adjacent land next to the warehouse

Celtniecības 26, Preiļi un rajons Deal: RENT Type: Warehouses Total Area: 4705 m<sup>2</sup> Sale Price: 9410 €

The premises will be renovated. There is a driveway and many trees growing nearby. Area - 4704,6 m2, Ceiling height approx. 13m, There is a large electricity capacity for production, There is a large gate, but an additional gate can be built, In the adjacent warehouse space it is possible to rent cloakrooms, shower and kitchen facilities for employees as required, there is also a washing machine, An additional 5000 m2 can be rented in the adjacent building, This warehouse is also for sale.