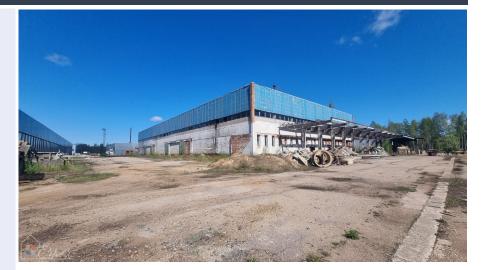

## Warehouse for rent in a closed area with adjacent land next to the warehouse

Celtniecības 26, Preiļi un rajons Deal: RENT Type: Warehouses Total Area: 4705 m<sup>2</sup> Sale Price: 9410 €

The premises will be renovated. There is a driveway and many trees growing nearby. Area - 4704,6 m2, Ceiling height approx. 13m, There is a large electricity capacity for production, There is a large gate, but an additional gate can be built, In the adjacent warehouse space it is possible to rent cloakrooms, shower and kitchen facilities for employees as required, there is also a washing machine, An additional 5000 m2 can be rented in the adjacent building, This warehouse is also for sale.