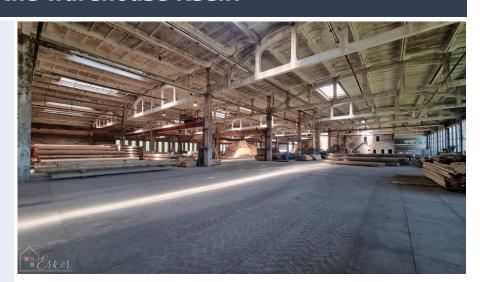

## Warehouse for rent in a closed area with adjacent land next to the warehouse itself.

Celtniecības 26, Preiļi un rajons

Deal: RENT

Type: Warehouses

Total Area:  $5000 \text{ m}^2$ Sale Price: 10000 €

In the warehouse area it is possible to rent 5000m2 free of charge,

There is a driveway, many trees growing nearby.

Ceiling height around 13m, There is a large electricity capacity for production, There is heating,

There is a large gate, but an additional gate can be built, There are wardrobes, showers and kitchen facilities for employees to rent as required, there is also a washing machine,