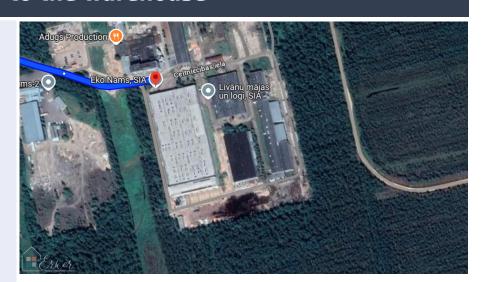

Celtniecības 26, Preiļi un rajons

Price: 19410 € / mon. Total Area: 9705 m<sup>2</sup>

## Warehouse for rent in a closed area with adjacent land next to the warehouse

Celtniecības 26, Preiļi un rajons

Deal: RENT

Type: Warehouses

Total Area: 9705 m<sup>2</sup>

Sale Price: 19410 €

The premises will be renovated. There is a driveway and many trees growing nearby.

There are two warehouses, one is a separate building 4704,6m2 and the second building has 5000m2 available,

Area - 4704,6m2 in the separate warehouse and 5000m2 of the adjacent large warehouse, Both warehouses can be replanned,