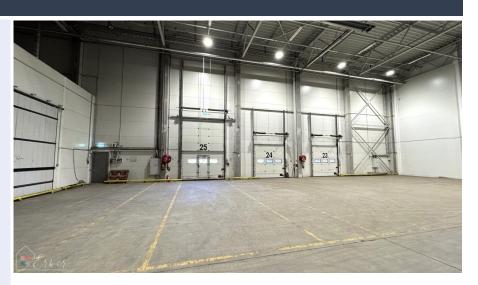

Area - 2300 m2

Planning - rectangular space Floor covering - concrete, loadbearing capacity 5T/m2 Electricity - unlimited.

The warehouse has 3 gates, two ramps and one with a ramp.

Ceiling height 10 m

It is possible to build an office space, a changing room, a shower and a toilet for the warehouse.

LED lighting.

There is heating.

The warehouse can be created as a customs zone.

It is possible to get a plot next to it.

Rental fee - 10120 EUR