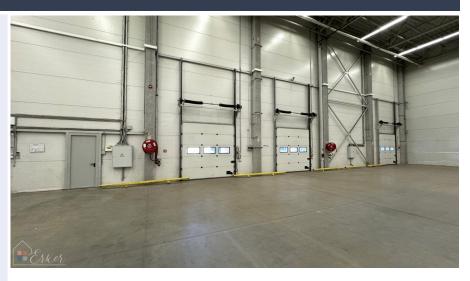

## Warehouse / production space for rent in the territory of Ķekava " Ciedri"

Ciedri , Rīgas rajons Deal: RENT Type: Warehouses Total Area: 4200 m<sup>2</sup> Sale Price: 18480 €

Warehouse / production space for rent in the territory of Kekava " Ciedri" Area - 4200 m2 Planning - rectangular space Floor covering - concrete, loadbearing capacity 5T/m2 Electricity - unlimited. The warehouse has 3 gates, ramps. Ceiling height 10 m The warehouse has an office space, toilet, it is possible to build a dressing room, shower and other necessary rooms. LED lighting. There is heating. The warehouse can be created as a customs zone. It is possible to get a plot next to it. Rental fee - 18480 EUR