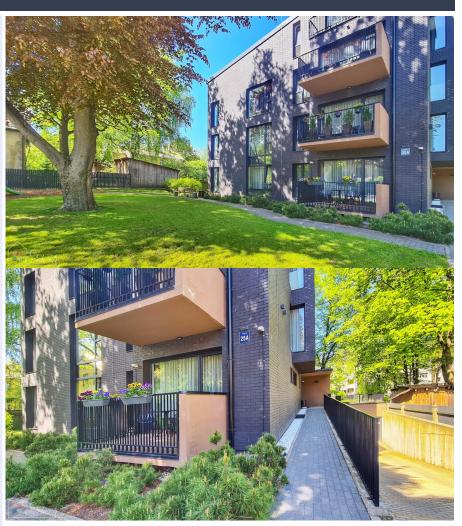

Kapseļu 25a, Rīga Price: 249000 € Total Area: 81.3 m<sup>2</sup>

## Elegant apartment with its own yard

Kapseļu 25a, Rīga

Deal: BUY

Type: Apartment
Total Area: 81.3 m<sup>2</sup>
Sale Price: 249000 €

If you like spending time outdoors, lounging on the terrace, catching the summer sun, grilling BBQ, but the house is not really for you, then you will definitely like this apartment. Here you will be able to enjoy all the benefits of a house, and the manager will take care of the household chores. Even the grass in your yard will be mowed. A large living room with a spacious kitchen area and all the necessary kitchen appliances will ensure comfort. All the necessary kitchen appliances are built in, including a refrigerator, induction hob, oven...