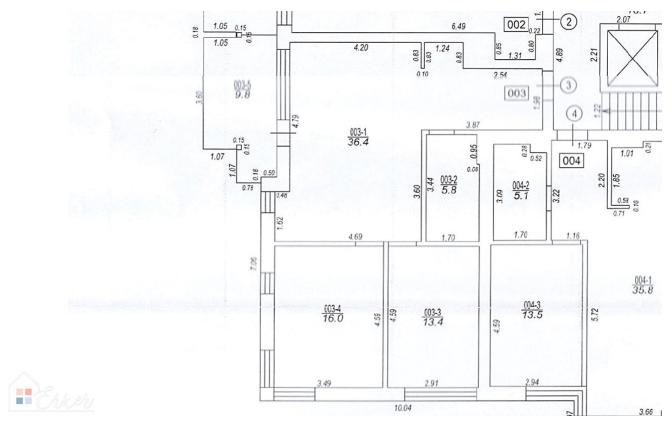

Kapseļu 25a, Rīga Price: 249000 € Total Area: 81.3 m<sup>2</sup>

## Elegant apartment with its own yard

Kapseļu 25a, Rīga

Deal: BUY

Type: Apartment
Total Area: 81.3 m<sup>2</sup>
Sale Price: 249000 €

If you like spending time outdoors, lounging on the terrace, catching the summer sun, grilling BBQ, but the house is not really for you, then you will definitely like this apartment. Here you will be able to enjoy all the benefits of a house, and the manager will take care of the household chores. Even the grass in your yard will be mowed. A large living room with a spacious kitchen area and all the necessary kitchen appliances will ensure comfort. All the necessary kitchen appliances are built in, including a refrigerator, induction hob, oven...