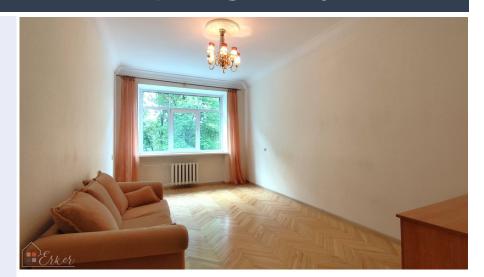

## Renovated apartment with parking in the yard

Riepnieku 4, Rīga

Deal: RENT

Type: Apartment

Total Area: 53 m<sup>2</sup> Sale Price: 400 €

Renovated apartment with parking in the yard. Old Riga 1km away. Sunny and bright apartment with a comfortable layout.

- The apartment has two spacious rooms, 14.5m2 and 18.3m2 in area. The rooms have parquet floors, one of the rooms has a pull-out sofa.
- Separate kitchen 6.4m2, equipped with built-in furniture, refrigerator, stove top, and a small dining table.
- Separate bathroom and toilet, as well as a spacious hallway with a mirror:
- The apartment is finished with high-quality materials, metal entrance doors. There is an intercom....