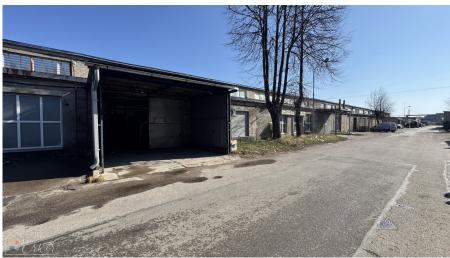

Warehouse/production space for rent in Sarkandaugava, in a closed area. Size:1. space - 720.1m2; Price - 3.00/m2, Heat is calculated according to the square, DHW, electricity by meters ( 2x32A, 40A and 63A), Renovated office space, Commercial premises, Showers and bathrooms for employees, Kitchen, Industrial concrete floor, Lift gate at street level, The premises are heated, All communications available, Gated, asphalted area, Parking available. There are more rooms available with the following square meters - 2nd room - 58.9m2...