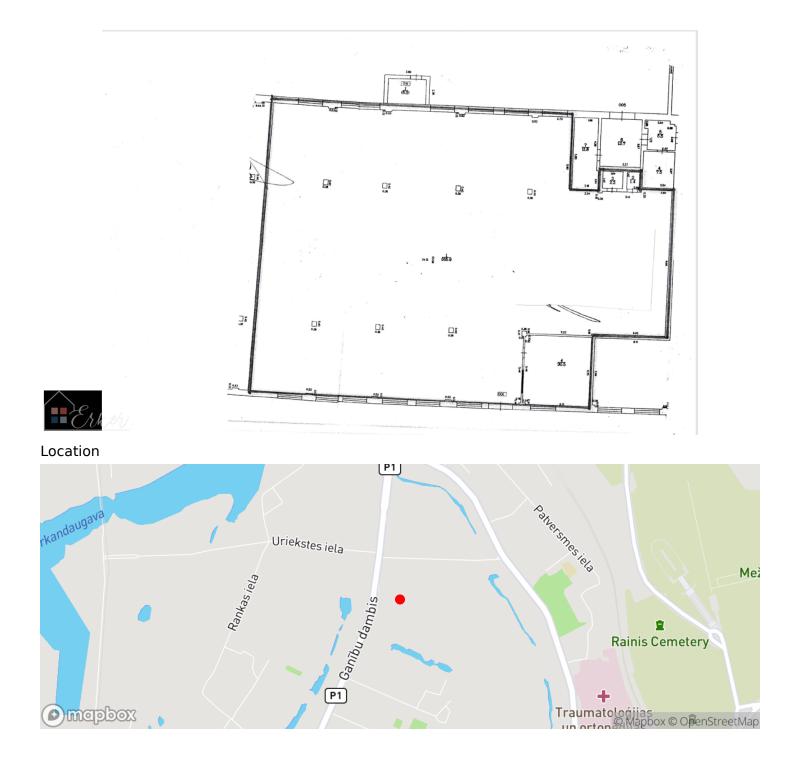

Warehouse/production space for rent in Sarkandaugava, in a closed area. Size:1. space - 720.1m2; Price - 3.00/m2, Heat is calculated according to the square, DHW, electricity by meters ( 2x32A, 40A and 63A), Renovated office space, Commercial premises, Showers and bathrooms for employees, Kitchen, Industrial concrete floor, Lift gate at street level, The premises are heated, All communications available, Gated, asphalted area, Parking available. There are more rooms available with the following square meters - 2nd room - 58.9m2...