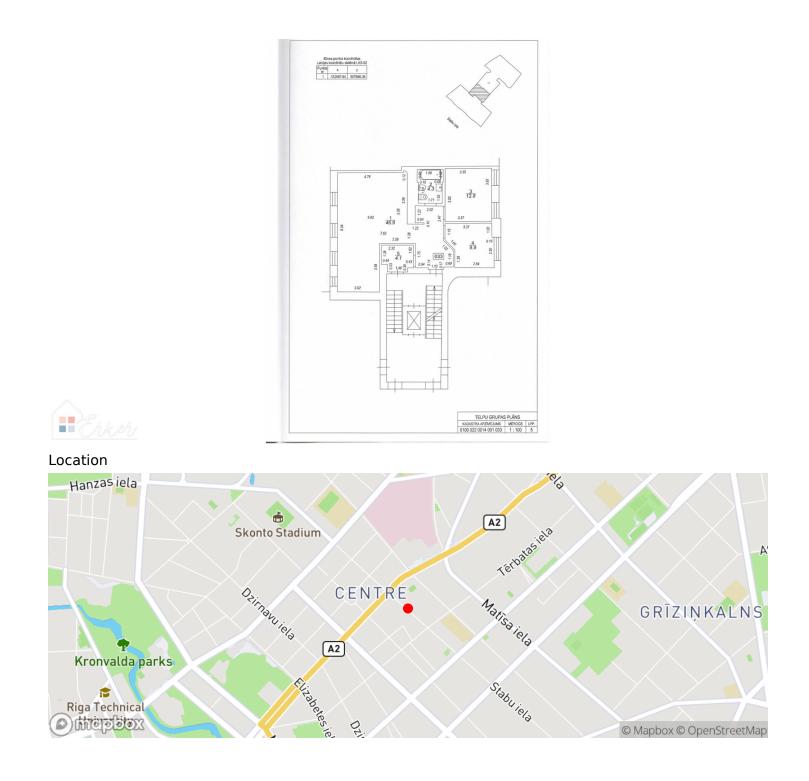

Stabu 19, Rīga Price: 220000 € Total Area: 78 m<sup>2</sup>

## Exclusive property in an Art Nouveau-style building.

Stabu 19, Rīga Deal: BUY Type: Apartment Total Area: 78 m<sup>2</sup> Sale Price: 220000 €

Exclusive property in an Art Nouveau-style building. The building was designed by architect Janis Alksnis and was completely renovated in 1999, preserving the original layout and historical elements. The house combines modern comfort with elegance.

The apartment is located on the 4th floor and has a modern elevator. The building features a concierge and video surveillance. Entrance to the stairwell is secured with a code lock, and access to the courtyard is through automatic gates.

In 2016, the apartment underwent a designer renovation,...