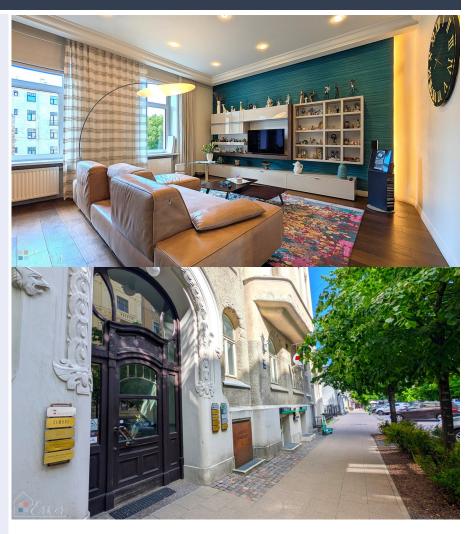

## Exclusive property in an Art Nouveau-style building.

Stabu 19, Rīga Deal: BUY Type: Apartment Total Area: 78 m<sup>2</sup> Sale Price: 220000 €

Exclusive property in an Art Nouveau-style building. The building was designed by architect Janis Alksnis and was completely renovated in 1999, preserving the original layout and historical elements. The house combines modern comfort with elegance.

The apartment is located on the 4th floor and has a modern elevator. The building features a concierge and video surveillance. Entrance to the stairwell is secured with a code lock, and access to the courtyard is through automatic gates.

In 2016, the apartment underwent a designer renovation,...