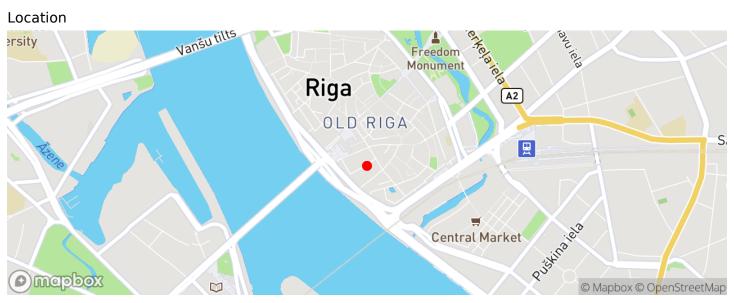

a residential property in the Old Town near the House of the Blackheads and the City Council

Peldu 15, Rīga Deal: BUY

Type: Investment Projects

Total Area: 2969 m<sup>2</sup> Land Area: 1079 m<sup>2</sup> Sale Price: 3400000 €

The property is located in Peldu Street, in an area with an active tourist flow, next to many notable tourist attractions. The building was built in 1986 combining classical architecture with modern functionality. The special bonus of the building is the roof terrace with an unbeatable view of the historic rooftops of the Old Town churches and other landmarks of the city. The property has been used as an office building, but can also be converted into a residential/apartment building, hotel, hostel.

The total area of the buildings is 2969 sq...



## Location