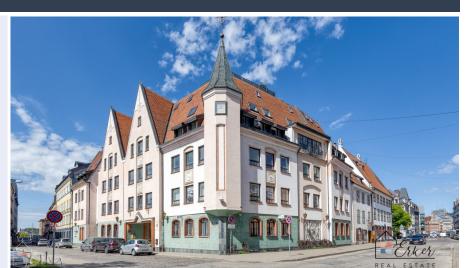

## For sale a residential property in the Old Town near the House of the Blackheads and the City Council

Peldu 15, Rīga Deal: BUY

Type: Investment Projects

Total Area: 2969 m<sup>2</sup> Land Area: 1079 m<sup>2</sup> Sale Price: 3400000 €

The property is located in Peldu Street, in an area with an active tourist flow, next to many notable tourist attractions. The building was built in 1986 combining classical architecture with modern functionality. The special bonus of the building is the roof terrace with an unbeatable view of the historic rooftops of the Old Town churches and other landmarks of the city. The property has been used as an office building, but can also be converted into a residential/apartment building, hotel, hostel.