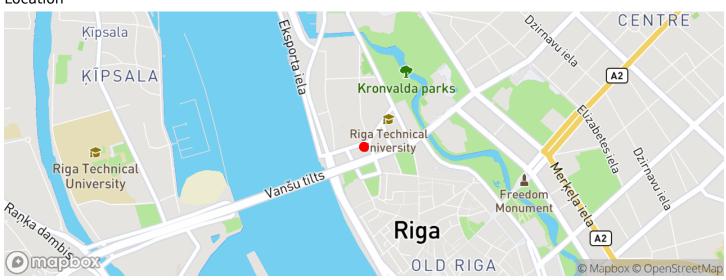

Citadeles 2, Rīga Price: 580 € / mon. Total Area: 64 m<sup>2</sup>

## Luxurious and bright, with high ceilings and fireplaces

Citadeles 2, Rīga Deal: RENT Type: Office Total Area: 64 m<sup>2</sup> Sale Price: 580 €

The office is located on a quiet street between Citadele and Latvijas banka. 3rd floor. Area 64,1 m2. Private WC and two sinks; Heating; Heating can be regulated; Plastic windows; Water; Elevator; Entrance from the front; The space is suitable for office, studio, private practice; Optical internet; Possibility to rent a parking space; Nearby paid parking spaces available; Secure building and alarm system; Can also rent a smaller area by dividing the rooms.

Excellent public transport links to/from the centre; Close to eateries...



## Location