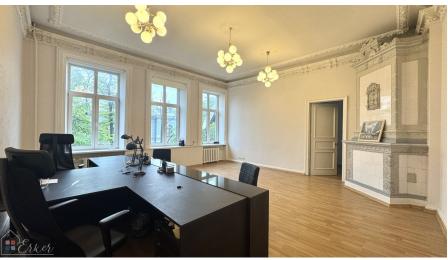

## Luxurious and bright, with high ceilings and fireplaces

Citadeles 2, Rīga Deal: RENT Type: Office Total Area: 64 m<sup>2</sup> Sale Price: 580 €

The office is located on a quiet street between Citadele and Latvijas banka. 3rd floor. Area 64,1 m2. Private WC and two sinks; Heating; Heating can be regulated; Plastic windows; Water; Elevator; Entrance from the front; The space is suitable for office, studio, private practice; Optical internet; Possibility to rent a parking space; Nearby paid parking spaces available; Secure building and alarm system; Can also rent a smaller area by dividing the rooms.