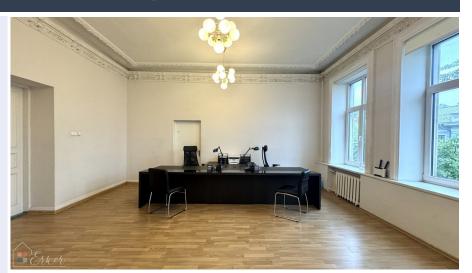

## Luxury office in the quiet centre

Citadeles 2, Rīga

Deal: RENT

Type: Office

Total Area: 86 m<sup>2</sup>

Sale Price: 800 €

Luxurious and bright, with high ceilings and fireplaces. There is a kitchen and a separate

bathroom.

The office is located on a quiet street between Citadele and Latvijas banka.

3rd floor.

Area 86,1 m2.

Private WC and two sinks;

Heating;

Heating can be regulated;

Plastic windows:

Water;

Elevator;

Entrance from the front;

The space is suitable for office,

studio, private practice;

Optical internet;

Possibility to rent a parking

space;