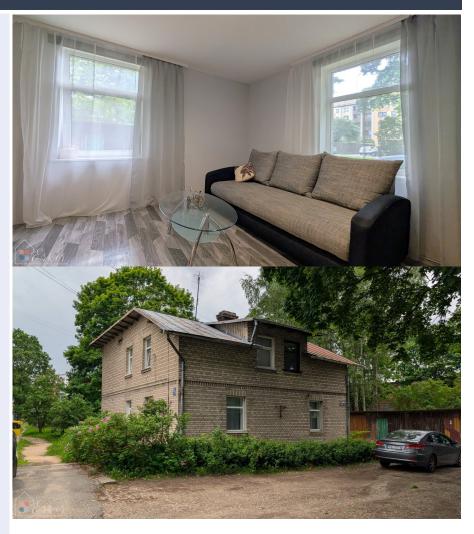

Ziepju 3, Rīga Price: 28000 € Total Area: 48 m<sup>2</sup>

## A warm, bright apartment in a brick building with parking next to the house and stove heating.

Ziepju 3, Rīga Deal: BUY Type: Apartment Total Area: 48 m<sup>2</sup> Sale Price: 28000 €

A warm, bright apartment in a brick building with parking next to the house and stove heating.

Two-story building constructed under the Khrushchev-era project, with 5 apartments in total. Closed staircase, inner courtyard with separate storage sheds. Plenty of parking spaces near the building. The house is connected to central water supply, sewage, gas, and features stove heating, which makes you independent from the central heating season. The building is managed by RNP, with utility payments around €100. The building has excellent sound in...