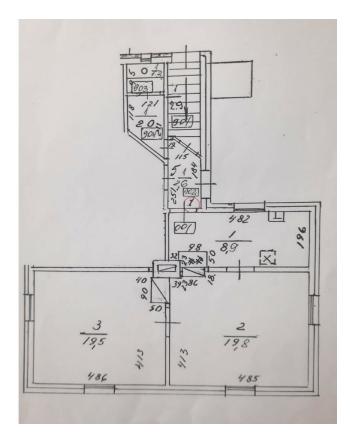

Ziepju 3, Rīga Price: 28000 € Total Area: 48 m<sup>2</sup>

Two-story building constructed under the Khrushchev-era project, with 5 apartments in total. Closed staircase, inner courtyard with separate storage sheds. Plenty of parking spaces near the building. The house is connected to central water supply, sewage, gas, and features stove heating, which makes you independent from the central heating season. The building is managed by RNP, with utility payments around €100. The building has excellent sound in...