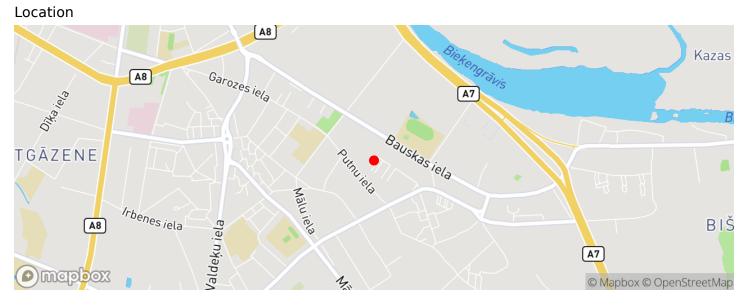

Rīga Price: 28000 € Total Area: 48 m<sup>2</sup>

## A warm, bright apartment in a brick building with parking next to the house and stove heating.

Ziepju 3, Rīga Deal: BUY Type: Apartment Total Area: 48 m<sup>2</sup> Sale Price: 28000 €

A warm, bright apartment in a brick building with parking next to the house and stove heating.

Two-story building constructed under the Khrushchev-era project, with 5 apartments in total. Closed staircase, inner courtyard with separate storage sheds. Plenty of parking spaces near the building. The house is connected to central water supply, sewage, gas, and features stove heating, which makes you independent from the central heating season. The building is managed by RNP, with utility payments around €100. The building has excellent sound in...