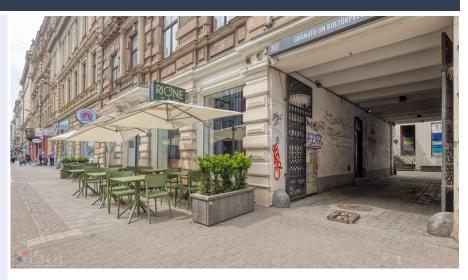

## Building for sale in the historical centre on Barona Street

Barona 21A, Rīga Deal: BUY Type: Investment Projects Total Area: 708 m<sup>2</sup> Land Area: 374 m<sup>2</sup> Sale Price: 366600 €

Offered building in Barona iela 21A, Riga. The property consists of land and a 4-storey (plus basement) building, located between Dzirnavu and Blaumana Streets, in the inner courtyard. The property has been used for educational purposes.