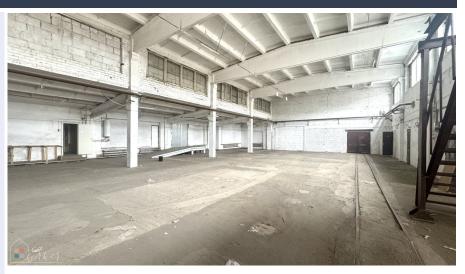

## Warehouse in a closed area

Ganību dambis 30b, Rīga Deal: RENT Type: Warehouses Total Area: 720 m<sup>2</sup> Sale Price: 2160 €

Rent a warehouse with office and retail space, Price - 3.00/m2, Heat is calculated according to the square, DHW, electricity by meters ( power - 2x32A, 40A and 63A), Renovated office premises, Commercial premises, Showers and bathrooms for employees, Kitchen, Industrial concrete floor, Lift gate at street level, The premises are heated, All communications available, Gated, asphalted area, Parking available, Next to the warehouses there is a cafe, Larger and smaller warehouses are also available by square footage. Total - 2417....