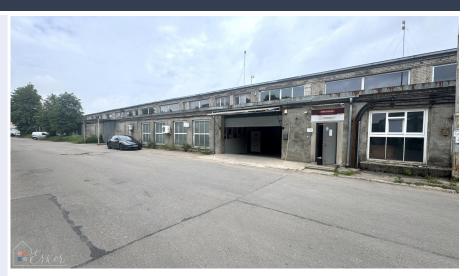

Ganību dambis 30b, Rīga Price: 2730 € / mon. Total Area: 910 m<sup>2</sup>

## Warehouse in a closed area

Ganību dambis 30b, Rīga Deal: RENT Type: Warehouses Total Area: 910 m<sup>2</sup> Sale Price: 2730 €

Rent a warehouse with extra space,

Price - 3.00/m2, Heat is calculated by square, DHW, electricity by meters ( power - 2x32A, 40A and 63A), Renovated office space, Commercial premises, Two bathrooms, Industrial concrete floor, Lift gate at street level, The premises are heated, All communications available, Gated, asphalted area, Parking available, Next to the warehouses there is a café. Larger and smaller warehouses are also available by square footage. Total - 2417.40 m2.