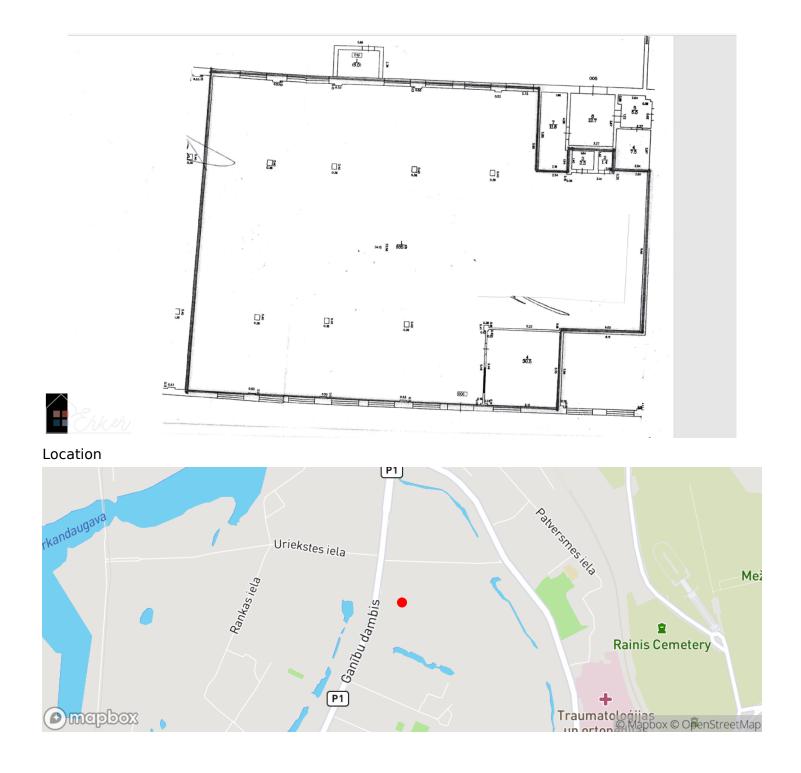

Ganību dambis 30b, Rīga Price: 2730 € / mon. Total Area: 910 m<sup>2</sup>

## Warehouse in a closed area

Ganību dambis 30b, Rīga Deal: RENT Type: Warehouses Total Area: 910 m<sup>2</sup> Sale Price: 2730 €

Rent a warehouse with extra space,

Price - 3.00/m2, Heat is calculated by square, DHW, electricity by meters ( power - 2x32A, 40A and 63A), Renovated office space, Commercial premises, Two bathrooms, Industrial concrete floor, Lift gate at street level, The premises are heated, All communications available, Gated, asphalted area, Parking available, Next to the warehouses there is a café. Larger and smaller warehouses are also available by square footage. Total - 2417.40 m2.