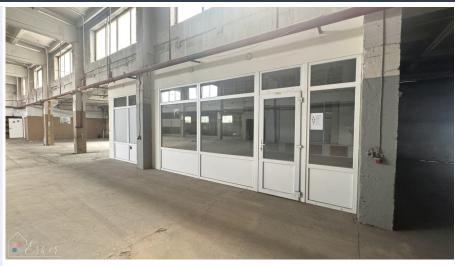

## Warehouse in a closed area

Ganību dambis 30b, Rīga Deal: RENT Type: Warehouses Total Area: 561 m<sup>2</sup> Sale Price: 1683 €

Rent a warehouse with office and retail space, Price - 3.00/m2, Heat is calculated according to the square, DHW, electricity by meters ( power - 2x32A, 40A and 63A), Renovated office premises, Commercial premises, Showers and bathrooms for employees, Kitchen, Industrial concrete floor, Lift gate at street level, The premises are heated, All communications available, Gated, asphalted area, Parking available, Next to the warehouses there is a café, Larger and smaller warehouses are also available by square footage. Total - 2417....