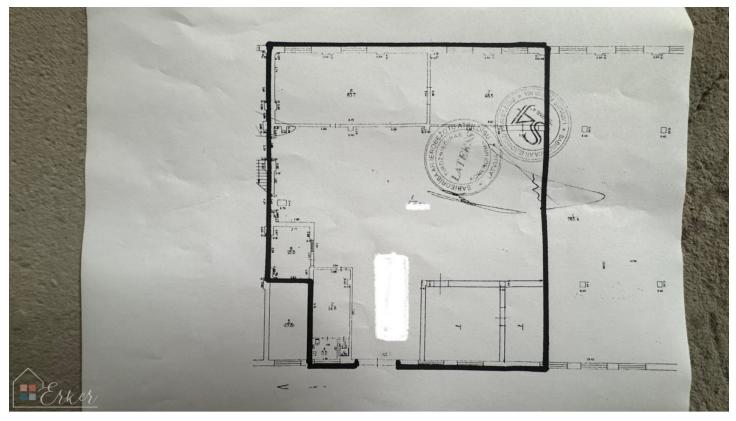

## Warehouse in a closed area

Ganību dambis 30b, Rīga Deal: RENT Type: Warehouses Total Area: 561 m<sup>2</sup> Sale Price: 1683 €

Rent a warehouse with office and retail space, Price - 3.00/m2, Heat is calculated according to the square, DHW, electricity by meters ( power - 2x32A, 40A and 63A), Renovated office premises, Commercial premises, Showers and bathrooms for employees, Kitchen, Industrial concrete floor, Lift gate at street level, The premises are heated, All communications available, Gated, asphalted area, Parking available, Next to the warehouses there is a café, Larger and smaller warehouses are also available by square footage. Total - 2417....