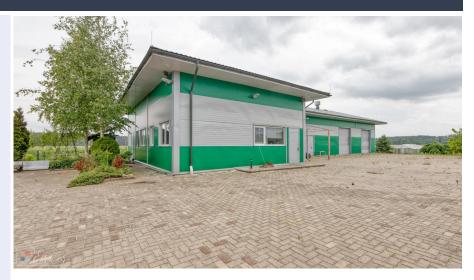

## Commercial property for sale in Carnikava

| Laveri Vītoli, | Rīgas rajons         |
|----------------|----------------------|
| Deal:          | BUY                  |
| Type:          | Warehouses           |
| Total Area:    | 317 m <sup>2</sup>   |
| Land Area:     | 32000 m <sup>2</sup> |
| Sale Price:    | 295000€              |

For sale land and a good 1storey warehouse building built in 2012 in Carnikava municipality. The external wall material is sandwich panel 130mm thick (code 2608), ceiling insulation 300mm, monolithic reinforced concrete foundations, steel frame 22 000 kg, slabs made of steel beams, roof supporting structure is made of wooden rafters and boards, roofing is made of tin sheets with anticorrosive coating. The property is located on agricultural land.

Land: 3,2 ha. Building: 317,5 sq.m. Cold/hot water supply borehole Electricity supply 380v...