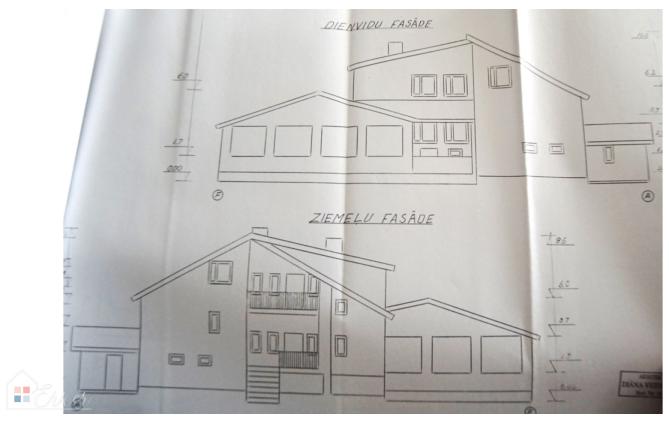

Two projects have been developed, one for a residential house and the other for a guest house.

The layout of the house can be changed

The house has 8 rooms, the living room has a 3 meter high ceiling.

Place for terrace.