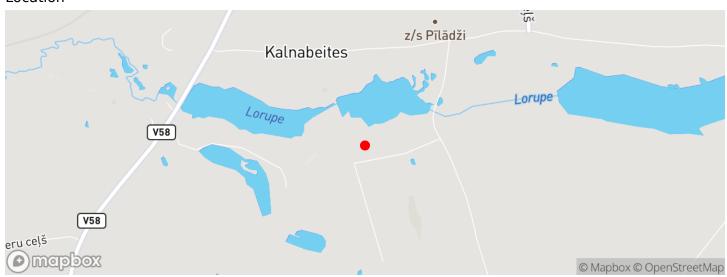

n a beautiful place next to the source Saltavota and the lake, a house under construction

Saltavota 22, Rīgas rajons

Deal: BUY

Type: Houses

Total Area: 460 m<sup>2</sup>

Land Area: 2500 m<sup>2</sup>

Sale Price: 190000 €

Near Sigulda in a beautiful place next to the source Saltavota and the lake, a house under construction.

The four-level house is built of fireproof fireclay bricks, tiled roof.

The walls of the house are insulated with 30 cm thick Arko blocks.

Two projects have been developed, one for a residential house and the other for a guest house.

The layout of the house can be changed

The house has 8 rooms, the living room has a 3 meter high ceiling.

Place for terrace.

In the basement there is a place for a sauna.

During the construction phase, I...





## Location