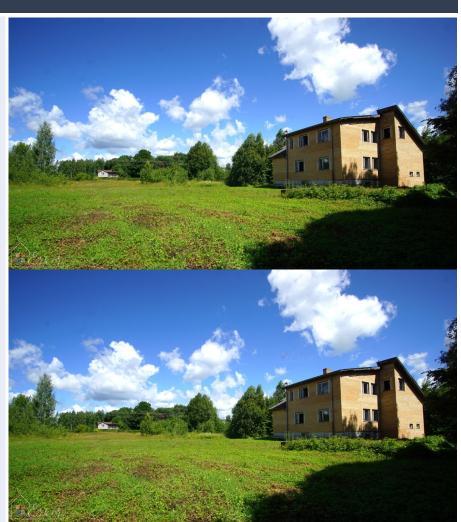

Sale Price: 190000 €

Near Sigulda in a beautiful place next to the source Saltavota and the lake, a house under construction.

The four-level house is built of fireproof fireclay bricks, tiled roof.

The walls of the house are insulated with 30 cm thick Arko blocks.

Two projects have been developed, one for a residential house and the other for a guest house.

The layout of the house can be changed

The house has 8 rooms, the living room has a 3 meter high ceiling.

Place for terrace.

In the basement there is a place for a sauna.

During the construction phase, I...