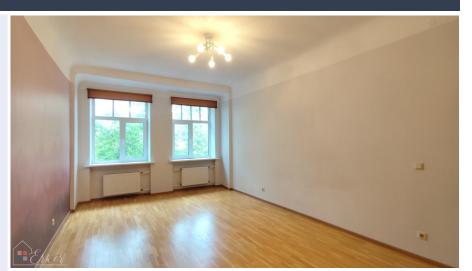

## Courtyard apartment in the center of Riga with convenient infrastructure next to the building

Kr. Valdemāra 57/59, Rīga

Deal: BUY

Type: Apartment
Total Area: 73.5 m<sup>2</sup>
Sale Price: 117600 €

Courtyard apartment in the center of Riga with convenient infrastructure next to the building.

- The apartment has three separate rooms, all windows in the apartment face the sun.
- Separate kitchen.
- One bathroom with a bathtub and one separate WC.
- Laminate flooring.
- Ceiling height in the living rooms 3m.
- Central heating.
- Management fee 0.49 m2.
- The building is managed by the housing association.
- Lockable staircase.
- It is possible to park a car in a closed area near the house.
- Land owned.
- A shared use agreemen...