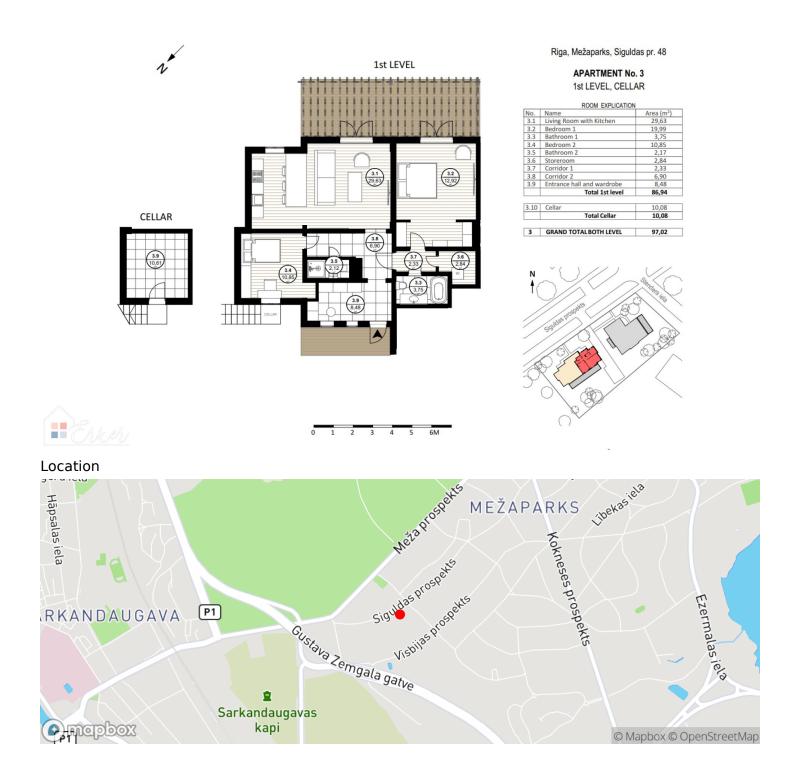

Siguldas prospekts 48, Rīga Price: 295000 € Total Area: 95 m<sup>2</sup>

Surrounded by the charming pine forest of Mežaparks, a three-room apartment in a smart house. The two-storey house has been completely reconstructed according to a new project and consists of four apartments. Each apartment has its own entrance

Surrounded by the charming pine forest of Mežaparks, a three-room apartment in a smart house. The two-storey house has been completely reconstructed according to a new project and consists of four apartments. Each apartment has its own entrance. The apartment has three rooms; living room combined with kitchen and two separate bedrooms. The living room and one of the bedrooms have access to a terrace and a private garden. The apartment is sold with a white finish. Anteroom with large, built-in wardrobe.