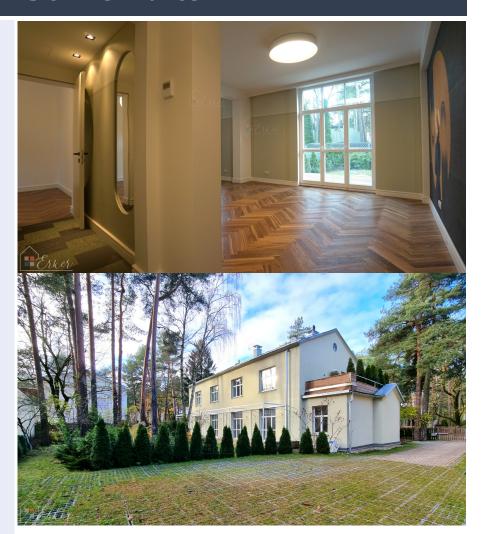

Siguldas prospekts 48, Rīga Price: 295000 € Total Area: 95 m<sup>2</sup>

Surrounded by the charming pine forest of Mežaparks, a three-room apartment in a smart house. The two-storey house has been completely reconstructed according to a new project and consists of four apartments. Each apartment has its own entrance

Surrounded by the charming pine forest of Mežaparks, a three-room apartment in a smart house. The two-storey house has been completely reconstructed according to a new project and consists of four apartments. Each apartment has its own entrance. The apartment has three rooms; living room combined with kitchen and two separate bedrooms. The living room and one of the bedrooms have access to a terrace and a private garden. The apartment is sold with a white finish. Anteroom with large, built-in wardrobe.

Two separate bathroom. Auxiliary room...