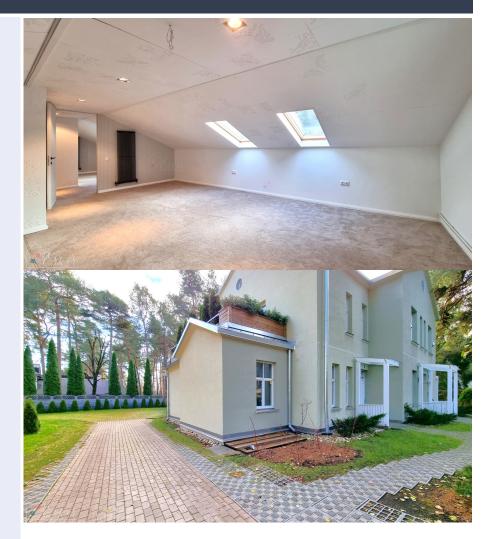

Siguldas prospekts 48, Rīga Price: 420000 € Total Area: 187 m<sup>2</sup>

Apartment with a terrace, in a smart house, Mežaparks. The two-story house is completely reconstructed according to a new project and consists of four apartments. Each apartment has its own entrance

Apartment with a terrace, in a smart house, Mežaparks. The two-story house is completely reconstructed according to a new project and consists of four apartments. Each apartment has its own entrance.

The living area including the attic floor is 186.96 m2 Terrace area 25 m2. The apartment has four rooms; the living room is combined with the kitchen and exit to the terrace.

Three separate bedrooms. One bedroom with its own separate toilet and bath in room. In addition, two separate toilets. One bathroom with shower room.

Entrance hall wit...

Location