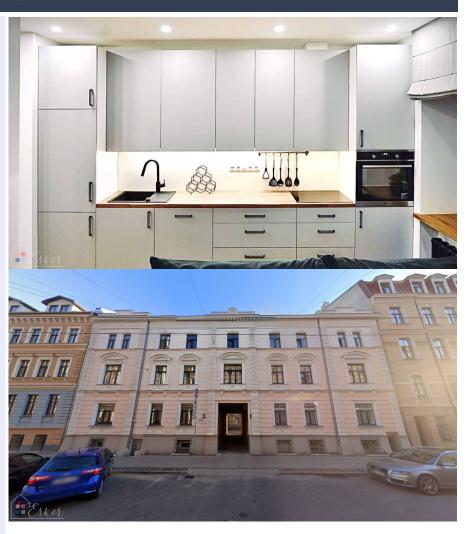

## Studio apartment in the center

Stabu 52b, Rīga Deal: BUY Type: Apartment Total Area: 31 m<sup>2</sup> Sale Price: 69900 €

Live in a central apartment with amenities, recently renovated. The apartment is located in a courtyard house. This means you won't be disturbed by car noises. Conveniently planned, this compact apartment gives you all the amenities. There is plenty of space in the living room and a seating corner, where you can make yourself comfortable and watch TV or read a book. For sleeping, there is a separate corner with a spacious bed.

The kitchen area is spacious enough and has all the appliances you need, including a fridge, electric hob, oven, dish...