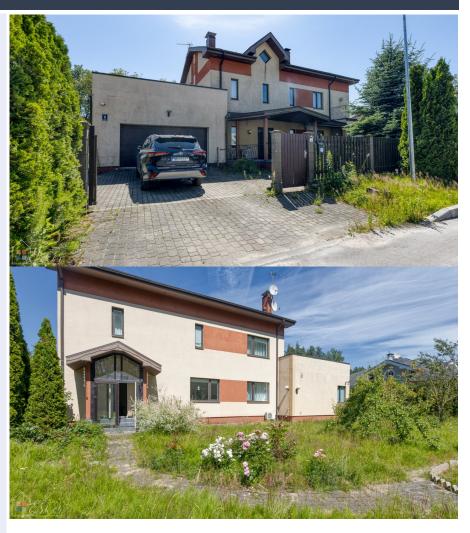

Spacious and Warm House with a Garden, Garage, and Solar Panels in the Gated Community of Spilve.

This house was built in 2013 using keramzit concrete blocks. It is well-insulated, with a metal tile roof and PVC windows. The roof has recently undergone maintenance. The interior features high-quality finishes, parquet floors, and bright color schemes. The home is move-in ready for its new owners.

Ground Floor Layout:

Entrance terrace - 28.6 m<sup>2</sup>
Garage - 36 m<sup>2</sup>, with automatic doors and space for two vehicles. Direct access to the house...