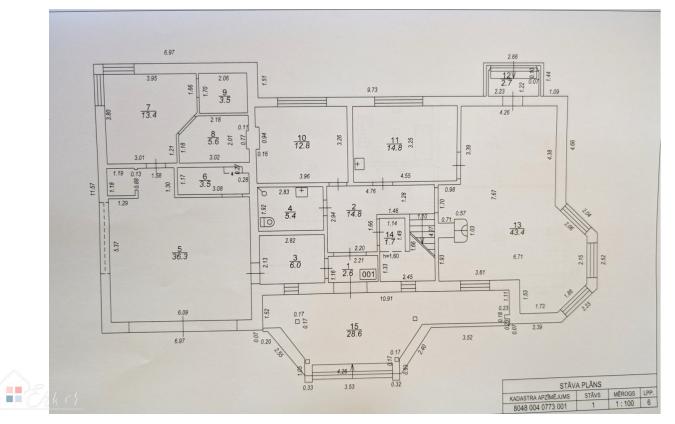

Ground Floor Layout:

Entrance terrace - 28.6 m<sup>2</sup>
Garage - 36 m<sup>2</sup>, with automatic doors and space for two vehicles. Direct access to the house...