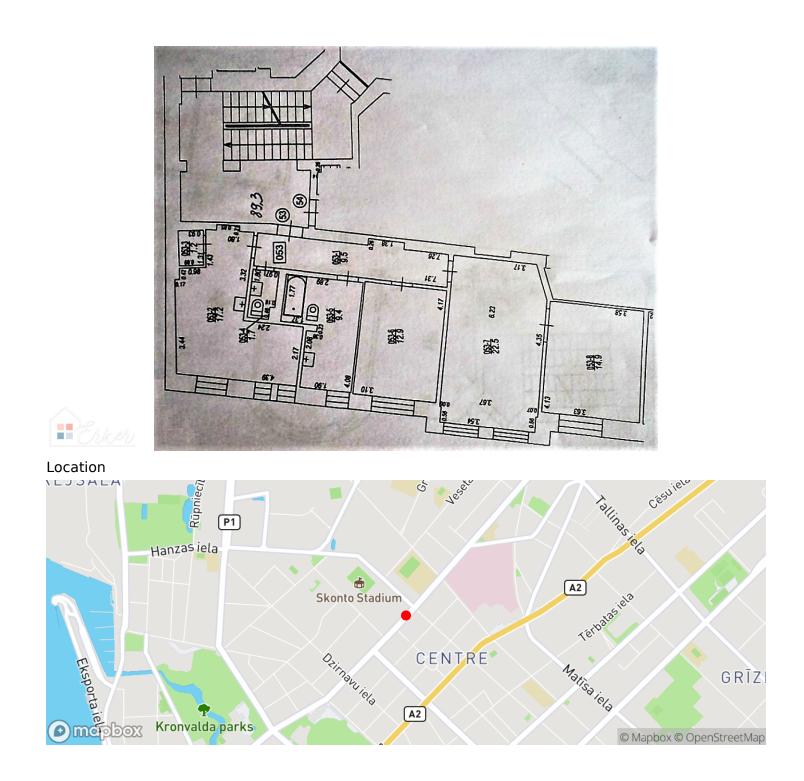

Comfortable layout for a threeroom courtyard apartment in the center of Riga with a panoramic view.

• The apartment has three rooms; one walk-through living room and two separate bedrooms.

• Separate kitchen with storage room.

• One combined sanitary unit with bath and one separate sanitary unit.

• Management fee 0.40 m2.

• The building is managed by the housing association.

• Lockable staircase.

• It is possible to park a car in a closed area near the house.