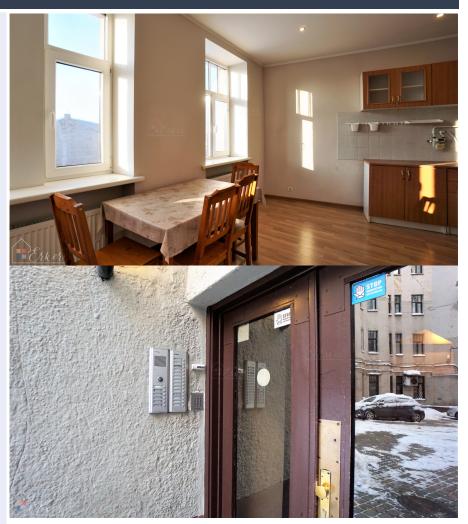

Comfortable layout for a threeroom courtyard apartment in the center of Riga with a panoramic view.

• The apartment has three rooms; one walk-through living room and two separate bedrooms.

• Separate kitchen with storage room.

• One combined sanitary unit with bath and one separate sanitary unit.

• Management fee 0.40 m2.

• The building is managed by the housing association.

• Lockable staircase.

• It is possible to park a car in a closed area near the house.