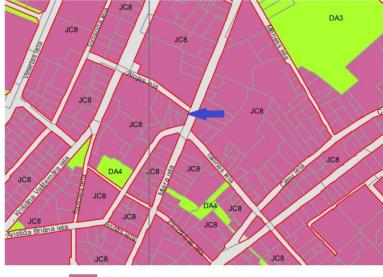

Miera iela 43, Rīga Price: 229600 € Land Area: 287 m<sup>2</sup>

- Erker

Miera iela 43, Rīga Deal: BUY Type: Land Land Area: 287 m<sup>2</sup> Sale Price: 229600 €

Land ownership in the center of Riga, at the intersection of Tallinna and Miera streets. According to the Riga territorial planning, the plot of land is located in the area of mixed construction (JC8). Types of land plot use: construction of multi-apartment houses, construction of detached houses, construction of terraced houses. Additional uses of the plot of land: construction of office buildings, construction of commercial or service facilities, construction of tourism and recreation facilities. construction of cultural facilities, constr...

Jauktas centra apbūves teritorija (JC1 - JC8)

Teritorijas galvenie izmantošanas veidi Savrupmāju apbūve Rindu māju apbūve Daudzdzīvokļu māju apbūve Biroja ēku apbūve Tirdzniecības vai pakalpojumu objektu apbūve Tūrisma un atpūtas iestāžu apbūve Kultūras iestāžu apbūve Sporta būvju apbūve Izglītības un drošības iestāžu apbūve Veselības aizsardzības iestāžu apbūve Sociālās aprūpes iestāžu apbūve