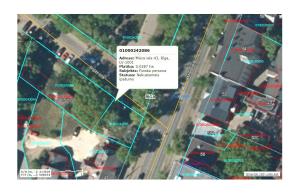

Miera iela 43, Rīga Price: 229600 € Land Area: 287 m<sup>2</sup>

- Erker

Miera iela 43, Rīga Deal: BUY Type: Land Land Area: 287 m<sup>2</sup> Sale Price: 229600 €

Land ownership in the center of Riga, at the intersection of Tallinna and Miera streets. According to the Riga territorial planning, the plot of land is located in the area of mixed construction (JC8). Types of land plot use: construction of multi-apartment houses, construction of detached houses, construction of terraced houses. Additional uses of the plot of land: construction of office buildings, construction of commercial or service facilities, construction of tourism and recreation facilities. construction of cultural facilities, constr...