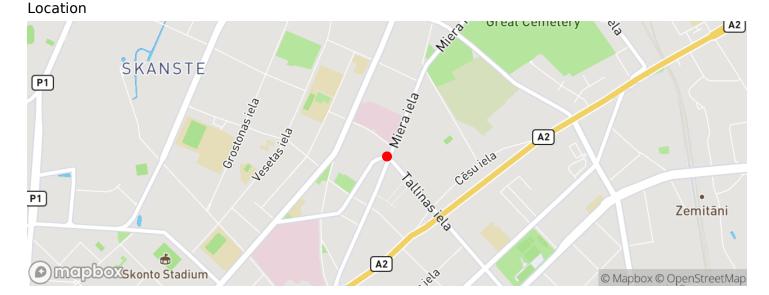

Miera iela 43, Rīga Price: 229600 € Land Area: 287 m<sup>2</sup>

- Erker

Miera iela 43, Rīga Deal: BUY Type: Land Land Area: 287 m<sup>2</sup> Sale Price: 229600 €

Land ownership in the center of Riga, at the intersection of Tallinna and Miera streets. According to the Riga territorial planning, the plot of land is located in the area of mixed construction (JC8). Types of land plot use: construction of multi-apartment houses, construction of detached houses, construction of terraced houses. Additional uses of the plot of land: construction of office buildings, construction of commercial or service facilities, construction of tourism and recreation facilities. construction of cultural facilities, constr...