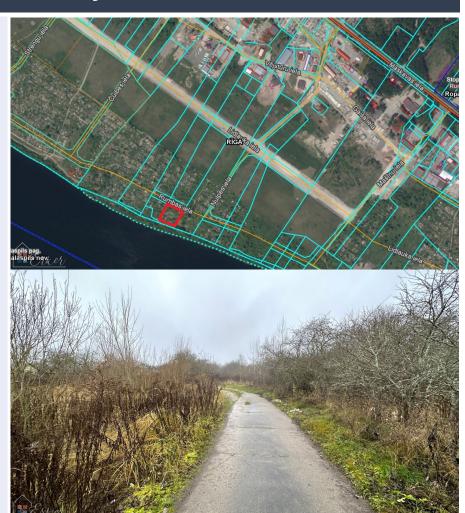

According to the Riga territorial planning, the plot of land is located. Area of low-rise residential construction (DzM1). Maximum building density: up to 30%,

Minimum rate of free green area: up to 40%,

Construction intensity: up to 100%,

Possible building height: up to 3 floors.

The minimum area of newly constructed land units: 600 m2.

Types of land plot use: construction of de...