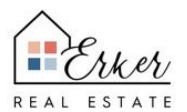

Rumbas iela 118, Rīga

Price: 74000 € Land Area: 5275 m<sup>2</sup>

## In the Riga region with an upward trend, a very promising property is for sale, on the bank of the Daugava. The property price will only increase in the future

Rumbas iela 118, Rīga

Deal: BUY
Type: Land

Land Area: 5275 m<sup>2</sup> Sale Price: 74000 €

In the Riga region with an upward trend, a very promising property is for sale, on the bank of the Daugava. The property price will only increase in the future.