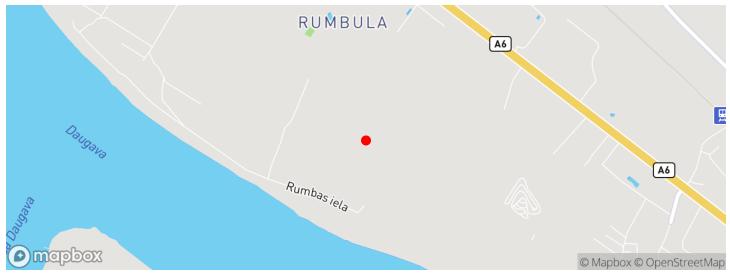

## A very promising property by the Daugava coast

Lidlauka iela 50, Rīga Deal: BUY Type: Land Land Area: 24311 m<sup>2</sup> Sale Price: 235000 €

A very promising property by the Daugava coast, the price of which will only increase in the future. Adjacent land plots are also for sale. The district is developing with an upward trend.