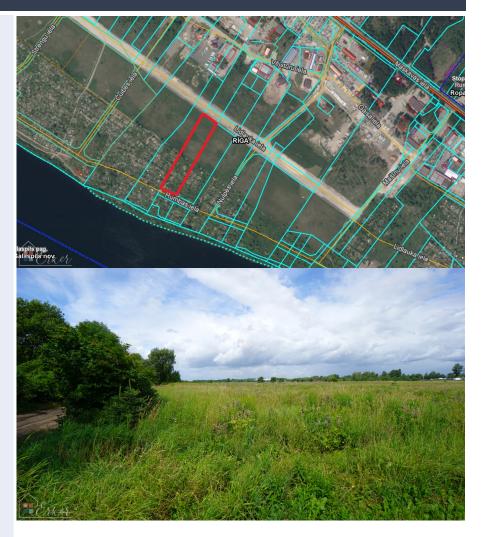

Lidlauka iela 50, Rīga Price: 235000 € Land Area: 24311 m<sup>2</sup>

## A very promising property by the Daugava coast

Lidlauka iela 50, Rīga Deal: BUY Type: Land Land Area: 24311 m<sup>2</sup> Sale Price: 235000 €

A very promising property by the Daugava coast, the price of which will only increase in the future. Adjacent land plots are also for sale. The district is developing with an upward trend.