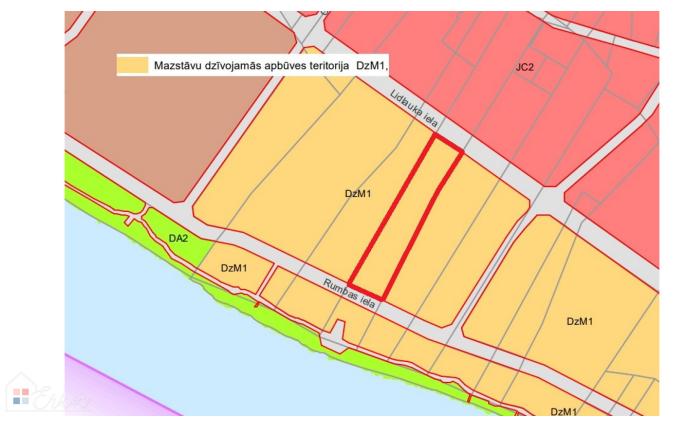

According to the Riga territorial planning, the plot of land is located. Area of low-rise residential construction (DzM1). Maximum building density: up to 30%,

Minimum rate of free green area: up to 40%,

Construction intensity: up to 100%,

Possible building height: up to 3 floors.

The minimum area of newly constructed land units: 600 m2. Types of land...

Location