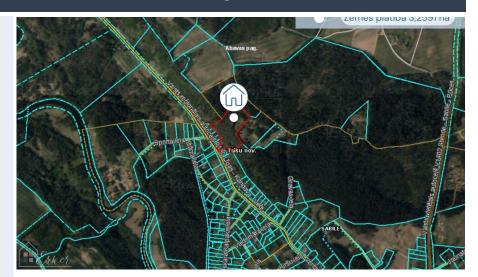

## Land in the scenic ancient valley of Abava

Ventspils iela 72, Talsi un rajons

Deal: BUY

Type: Land

Land Area: 302591 m<sup>2</sup>

Sale Price: 51000 €

Land in the scenic ancient valley of Abava

The land with an area of 3.2591 ha is offered for sale with the construction area of a self-catering house (DzS) and forest area in the neutral zone. There is a permit to cut down trees to open up a wider view of the ancient valley of Abava.