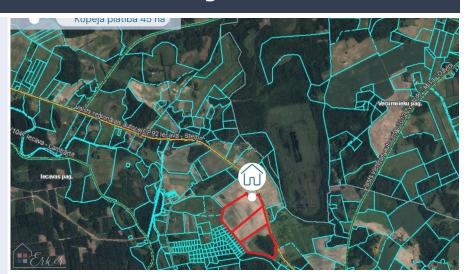

## Cultivated farmland bordering the river

Ķezberi , Bauska un rajons

Deal: BUY
Type: Land

Land Area: 450900 m<sup>2</sup> Sale Price: 900000 €

Cultivated farmland bordering the river.

Cultivated agricultural land is offered for sale.

The land is located 10 km beyond lecava, in a quiet, scenic location, in a non-flooding area. The river Briede runs along one side of the property. The land consists of three plots: 18.12 ha, 12.34 ha and 14.63 ha, all bordered by a gravel road (P92).