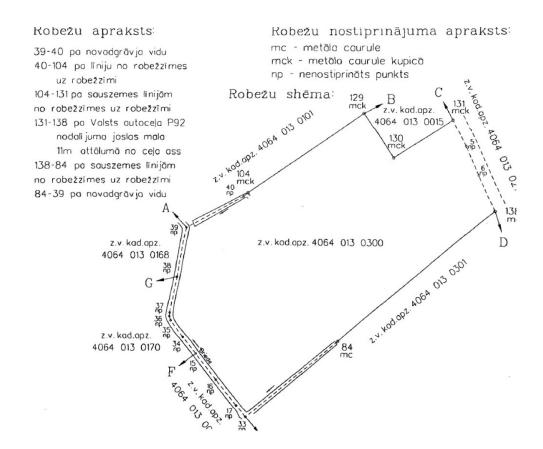

The land is located 10 km beyond lecava, in a quiet, scenic location, in a non-flooding area. The river Briede runs along one side of the property. The land consists of three plots: 18.12 ha, 12.34 ha and 14.63 ha, all bordered by a gravel road (P92).

Agricultural area (L)
Maximum building density:
20%,

Building height: 12m (Or according to the technological need);

The minimum area of the plot of land to be newly created: 2 ha; Number of resi...