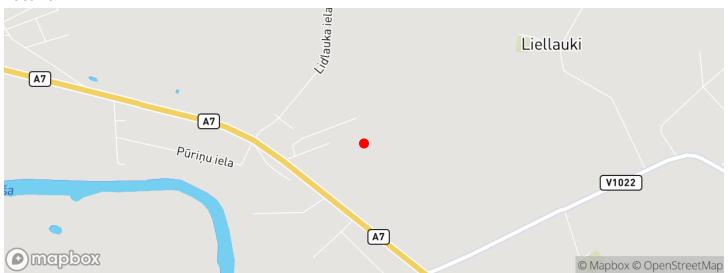

Ķezberi , Bauska un rajons Price: 900000 €

Land Area: 450900 m<sup>2</sup>

## Cultivated farmland bordering the river

Ķezberi , Bauska un rajons

Deal: BUY
Type: Land

Land Area: 450900 m<sup>2</sup> Sale Price: 900000 €

Cultivated farmland bordering the river.

Cultivated agricultural land is offered for sale.

The land is located 10 km beyond lecava, in a quiet, scenic location, in a non-flooding area. The river Briede runs along one side of the property. The land consists of three plots: 18.12 ha, 12.34 ha and 14.63 ha, all bordered by a gravel road (P92).

Agricultural area (L)
Maximum building density:
20%,

Building height: 12m (Or according to the technological need);

The minimum area of the plot of land to be newly created: 2 ha; Number of resi...











## Location