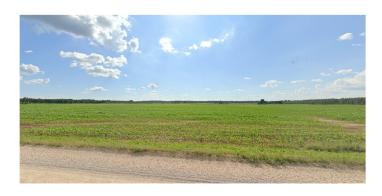

## Cultivated farmland bordering the river

Ķezberi , Bauska un rajons

Deal: BUY
Type: Land

Land Area: 450900 m<sup>2</sup> Sale Price: 900000 €

Cultivated farmland bordering the river.

Cultivated agricultural land is offered for sale.

The land is located 10 km beyond lecava, in a quiet, scenic location, in a non-flooding area. The river Briede runs along one side of the property. The land consists of three plots: 18.12 ha, 12.34 ha and 14.63 ha, all bordered by a gravel road (P92).