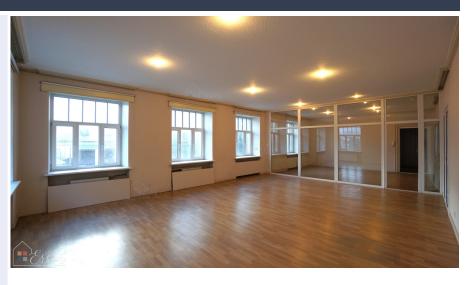

## **Commercial premises with a convenient layout**

Krišjāņa Valdemāra iela 57/59, Rīga Deal: BUY Type: Office Total Area: 174.8 m<sup>2</sup> Sale Price: 279680 €

Commercial premises with a convenient layout, in the center of Riga, for an office, agency or salon.

• The area is divided into three separate rooms and two walk-through rooms.

• Separate kitchen.

• One combined sanitary unit with space for a shower room or additional sinks and a separate sanitary unit with a toilet bowl.