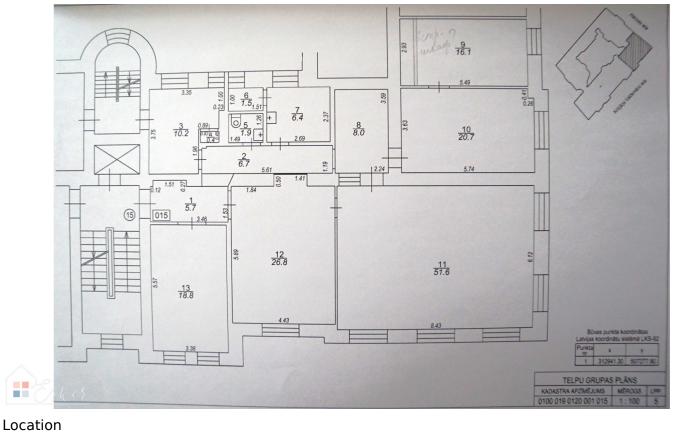

• The area is divided into three separate rooms and two walk-through rooms.

• Separate kitchen.

• One combined sanitary unit with space for a shower room or additional sinks and a separate sanitary unit with a toilet bowl.