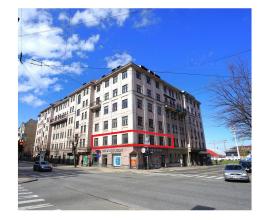

## **Commercial premises with a convenient layout**

Krišjāņa Valdemāra iela 57/59, Rīga Deal: BUY Type: Office Total Area: 174.8 m<sup>2</sup> Sale Price: 279680 €

Commercial premises with a convenient layout, in the center of Riga, for an office, agency or salon.

• Utility payments - everything according to meters. City water and heat.

• Management fee 0.45 euros/m2.

• The building is managed by the housing association.

- Elevator.
- Lockable staircase.
- The car can be conv...