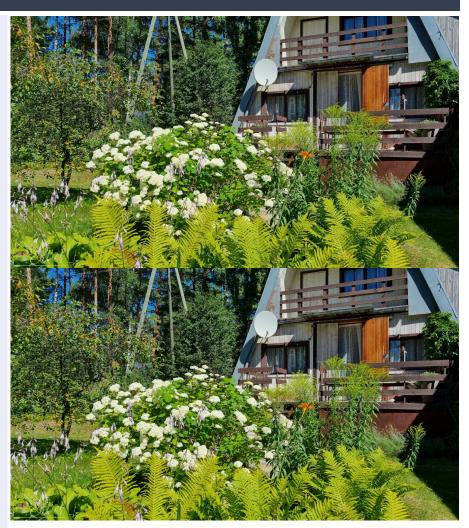

Summer house by the White Dune!

A large plot of land with 2 houses for sale. The property is located right by the White Dune, 300 meters from the sea. Land area: 1432 m2 (possible to divide into 2 plots, as both existing buildings are located on only one side of the plot). The first house - wooden, area 85 m2 (3 floors). Planning: 1st floor living room, kitchen, bathroom, corridor, stairs, storage, spacious terrace; 2nd floor 2 bedrooms (one very

spacious, the other with a balcony); 3rd floor 2 small bedrooms.

Second house - brick, area...