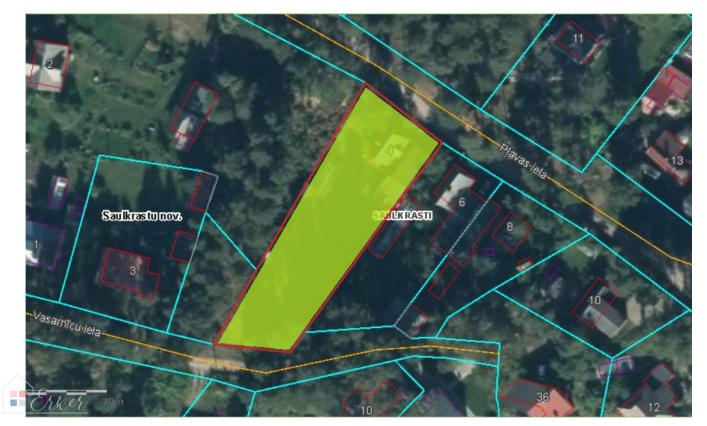

Pļavas iela 4, Rīgas rajons Price: 107000 € Total Area: 140 m<sup>2</sup> Land Area: 1432 m<sup>2</sup>

## Summer house by the White Dune

| Pļavas iela 4, Rīgas rajons |                     |
|-----------------------------|---------------------|
| Deal:                       | BUY                 |
| Type:                       | Houses              |
| Total Area:                 | 140 m <sup>2</sup>  |
| Land Area:                  | 1432 m <sup>2</sup> |
| Sale Price:                 | 107000€             |

Summer house by the White Dune!

A large plot of land with 2 houses for sale. The property is located right by the White Dune, 300 meters from the sea. Land area: 1432 m2 (possible to divide into 2 plots, as both existing buildings are located on only one side of the plot). The first house - wooden, area 85 m2 (3 floors). Planning: 1st floor living room, kitchen, bathroom, corridor, stairs, storage, spacious terrace; 2nd floor 2 bedrooms (one very