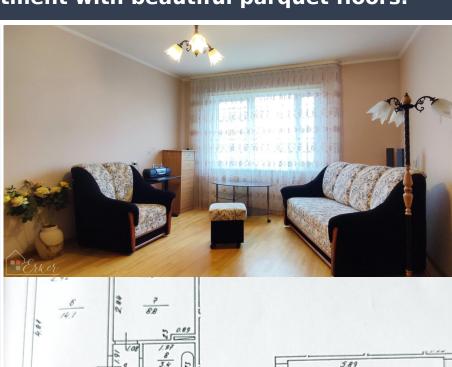

## Cosy, spacious apartment with beautiful parquet floors.

Praulienas 8, Rīga

Deal: BUY

Type: Apartment
Total Area: 78.3 m<sup>2</sup>
Sale Price: 67500 €

For a large family, where everyone has their own room. On the loggia you can create a comfortable place to enjoy the sunny but windy days reading a book and enjoying a warm drink. Flower boxes and potted flowers will fit in just as well, for someone with green fingers.

Warm, well-kept apartment, windows on both sides, which provides both sunlight throughout the day and a good view, as you have a wide view of the surroundings.

The apartment has four rooms the living room is walk-through, three rooms are isolated. One room has access to t...