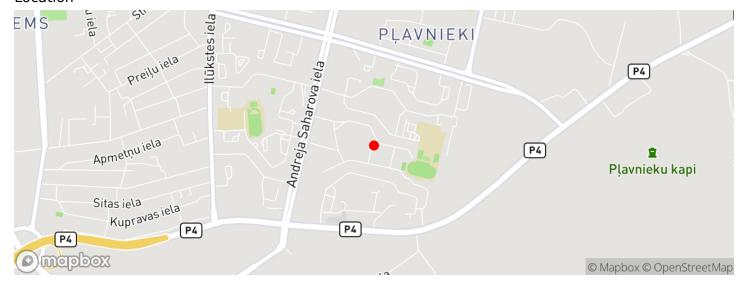

Praulienas 8, Rīga Price: 67500 €

Total Area: 78.3 m<sup>2</sup>

## Cosy, spacious apartment with beautiful parquet floors.

Praulienas 8, Rīga

Deal: BUY

Type: Apartment
Total Area: 78.3 m<sup>2</sup>
Sale Price: 67500 €

For a large family, where everyone has their own room. On the loggia you can create a comfortable place to enjoy the sunny but windy days reading a book and enjoying a warm drink. Flower boxes and potted flowers will fit in just as well, for someone with green fingers.

Warm, well-kept apartment, windows on both sides, which provides both sunlight throughout the day and a good view, as you have a wide view of the surroundings.

The apartment has four rooms the living room is walk-through, three rooms are isolated. One room has access to t...







## Location