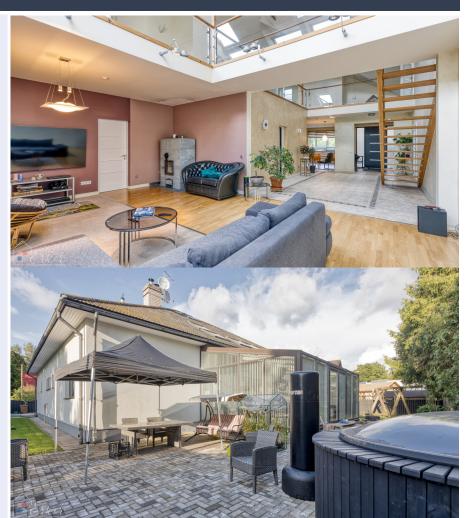

Commissioned, spacious, with a beautiful winter garden, house for successful people. The house has a comfortable, thoughtful layout. The property is located in a popular and convenient location on the border of Riga and Mārupe.

• On the first floor: a spacious living room with a hall of 67 m2 from which there is an exit to the winter garden of 34.5 m2, four bedrooms from 17 to 20 m2, one of them is the master bedroom with its own wardrobe and a combined sanitary unit with a shower, kitchen area is 21 m2, anteroom, large combined sanitary u...