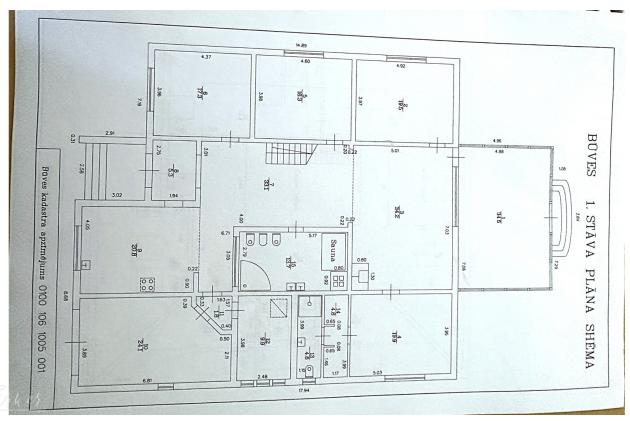

• On the first floor: a spacious living room with a hall of 67 m2 from which there is an exit to the winter garden of 34.5 m2, four bedrooms from 17 to 20 m2, one of them is the master bedroom with its own wardrobe and a combined sanitary unit with a shower, kitchen area is 21 m2, anteroom, large combined sanitary u...